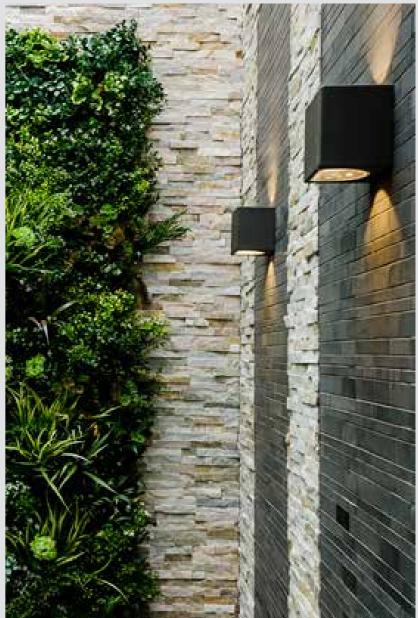

# **DELIVERING EXCELLENCE**

The look of a lush, energising green wall instantly refreshes featureless spaces, such as the staircase of this property. Our seamless foliage panels are a perfect solution for enlivening light-reduced, confined spaces such as corridors and stairways.