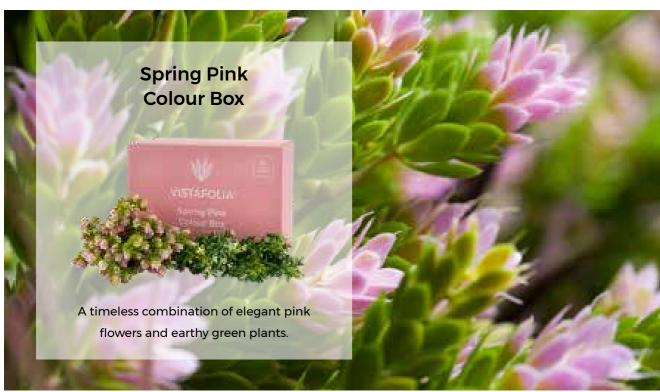

Each box of additional foliage contains enough plants for around 10 panels and allows you to create a truly bespoke finish tailored to your own taste.

Beautifully crafted foliage to add extra depth.

Create really bold textures to make your wall stand out.

Each box of additional foliage contains enough plants for around 10 panels

and gives you the tools you need to create a truly bespoke finish.