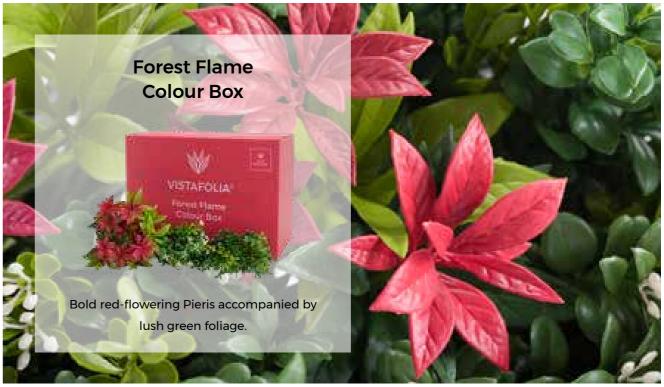

Each box of additional foliage contains enough plants for around 10 panels and allows you to create a truly bespoke finish tailored to your own taste.

Beautifully crafted foliage to add extra depth.

Create really bold textures to make your wall stand out.

Each box of additional foliage contains enough plants for around 10 panels

and gives you the tools you need to create a truly bespoke finish.