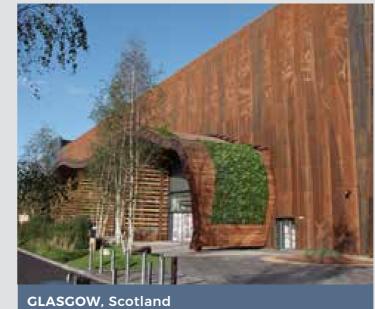

# NATURAL-LOOKING GROWING PATTERN

The windswept site and strongly curved design of this new modern extension to the Glasgow Fort Shopping Centre presented a huge challenge for landscape architects. Vistafolia® was ideal to create the look they wanted.

Thanks to our choice of leaf shapes and textures, the finished effect looks natural through all seasons in Scotland, yet is also robust and versatile enough to withstand the exposed site and fit the unusual arc of the planting surface.