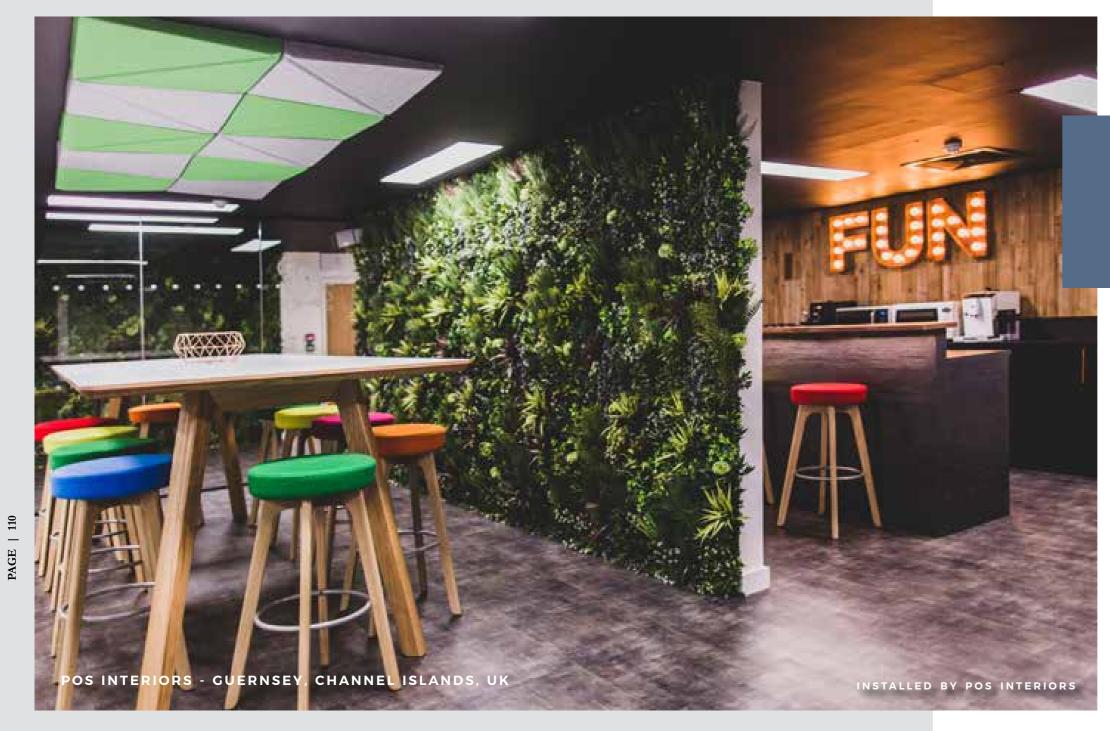

# **UPLIFTING ENVIRONMENT**

POS Interiors, Guernsey, offer specialist workplace consultancy on how to create an inspiring environment that fosters wellbeing within your workforce and increases productivity.

Our Vistafolia® Panels grace a double-height feature wall, creating a calm counterpoint to the energetic lettering of nearby artwork. The textures and colours of the planting immediately engender a warm, welcoming atmosphere conducive to effective working.