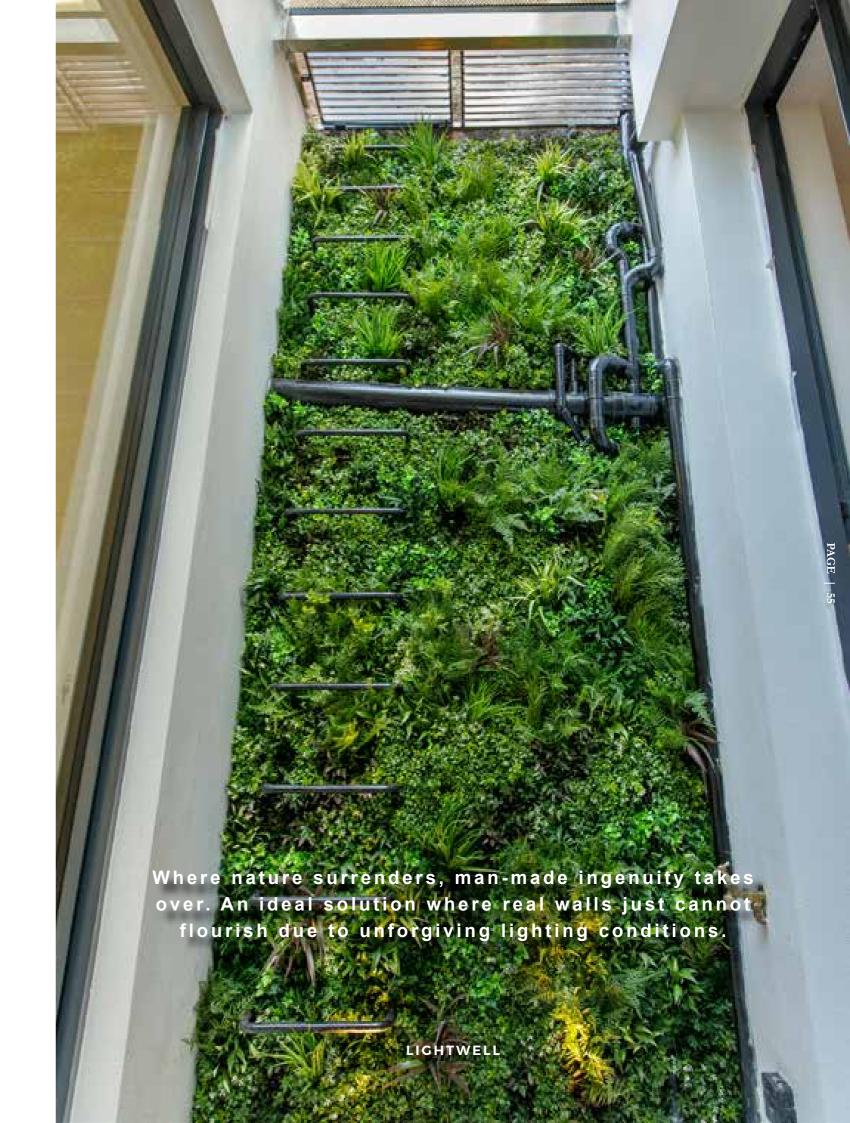

Small corners can also benefit from the potential offered by artificial greenery. The lightwell in this contemporary scheme shows how Vistafolia® can enhance even the smallest space, creating beautiful pockets of no-maintenance, natural-looking

planting in challenging conditions where real plants would struggle.

LIGHTWELL GARDEN