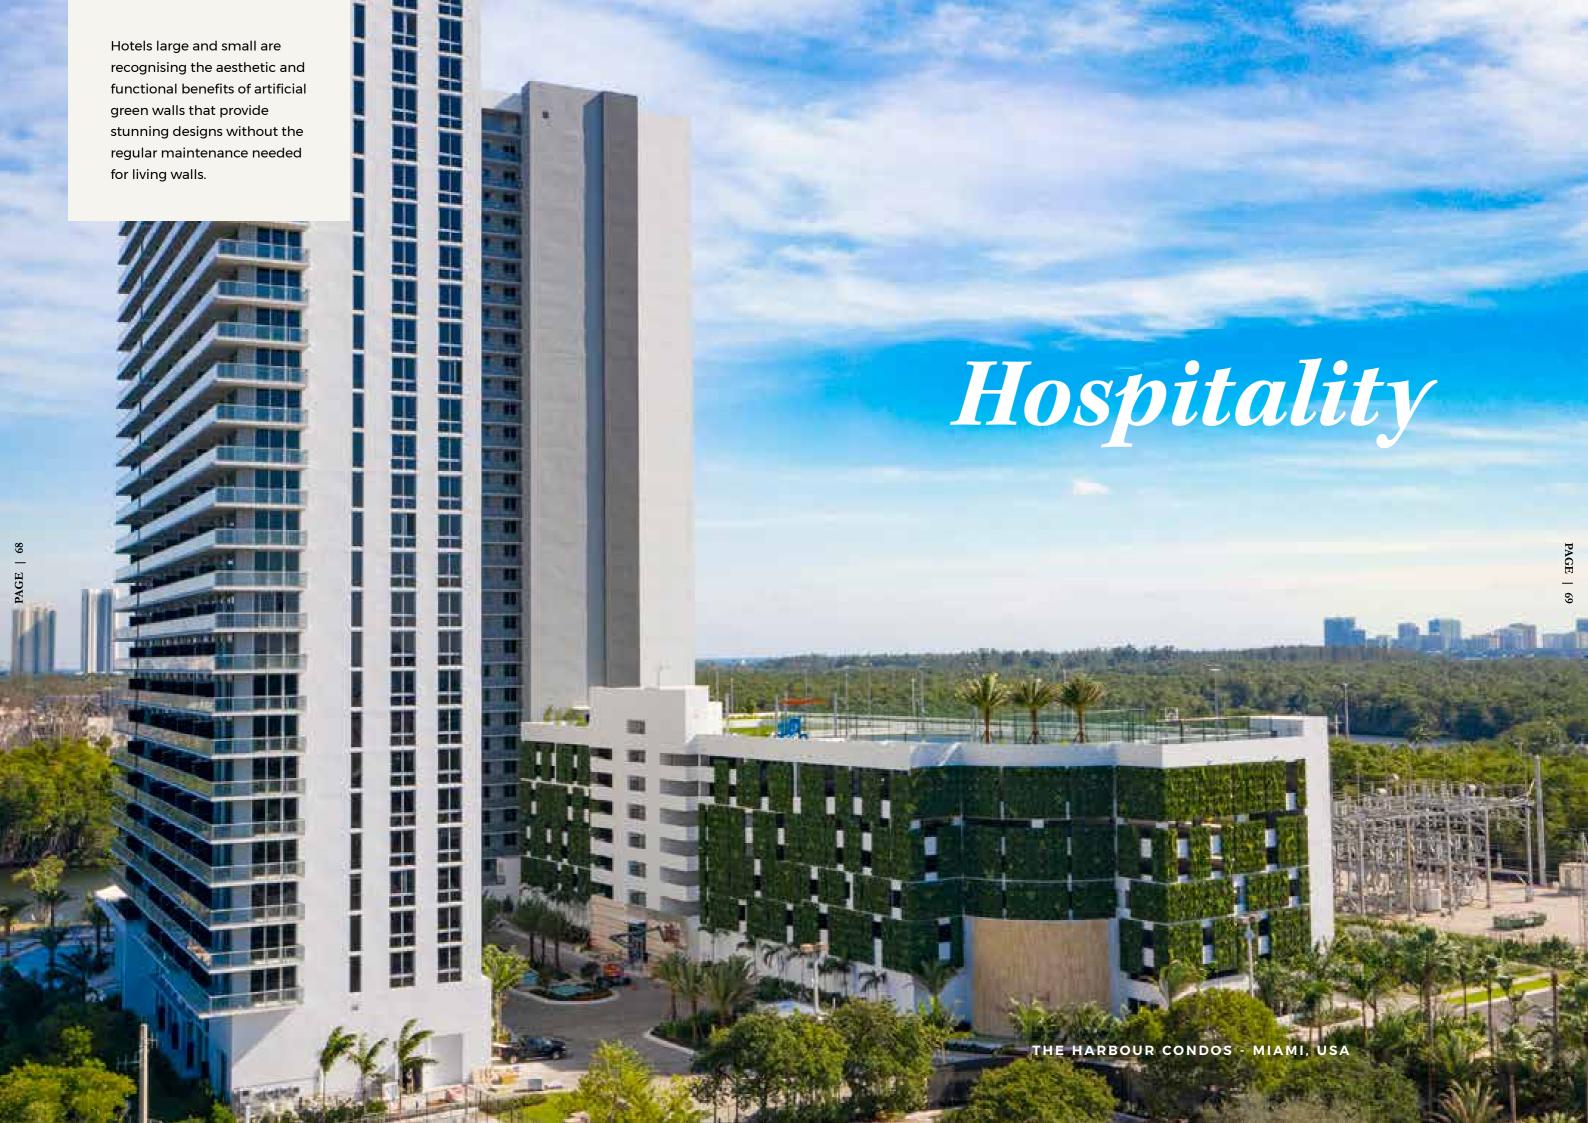

Vistafolia® was chosen to dress this luxury condominium, set in five acres of land on Sunny Isles Bay in Miami, with stunning greenery. Comprising hundreds of Vistafolia® Panels, the tapestries of foliage complemented the feature stonework on the facade, softening the sleek lines of the contemporary design. The resulting feature wall, with its imposing breadth, perfectly suits the development's role as an urban oasis.