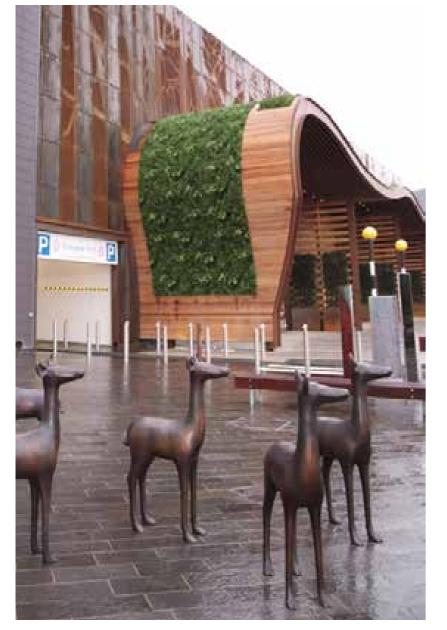

# NATURAL-LOOKING GROWING PATTERN

The windswept site and strongly curved design of this new modern extension to the Glasgow Fort Shopping Centre presented a huge challenge for landscape architects. Vistafolia® was ideal to create the look they wanted.

Thanks to our choice of leaf shapes and textures, the finished effect looks natural through all seasons in Scotland, yet is also robust and versatile enough to withstand the exposed site and fit the unusual arc of the planting surface.