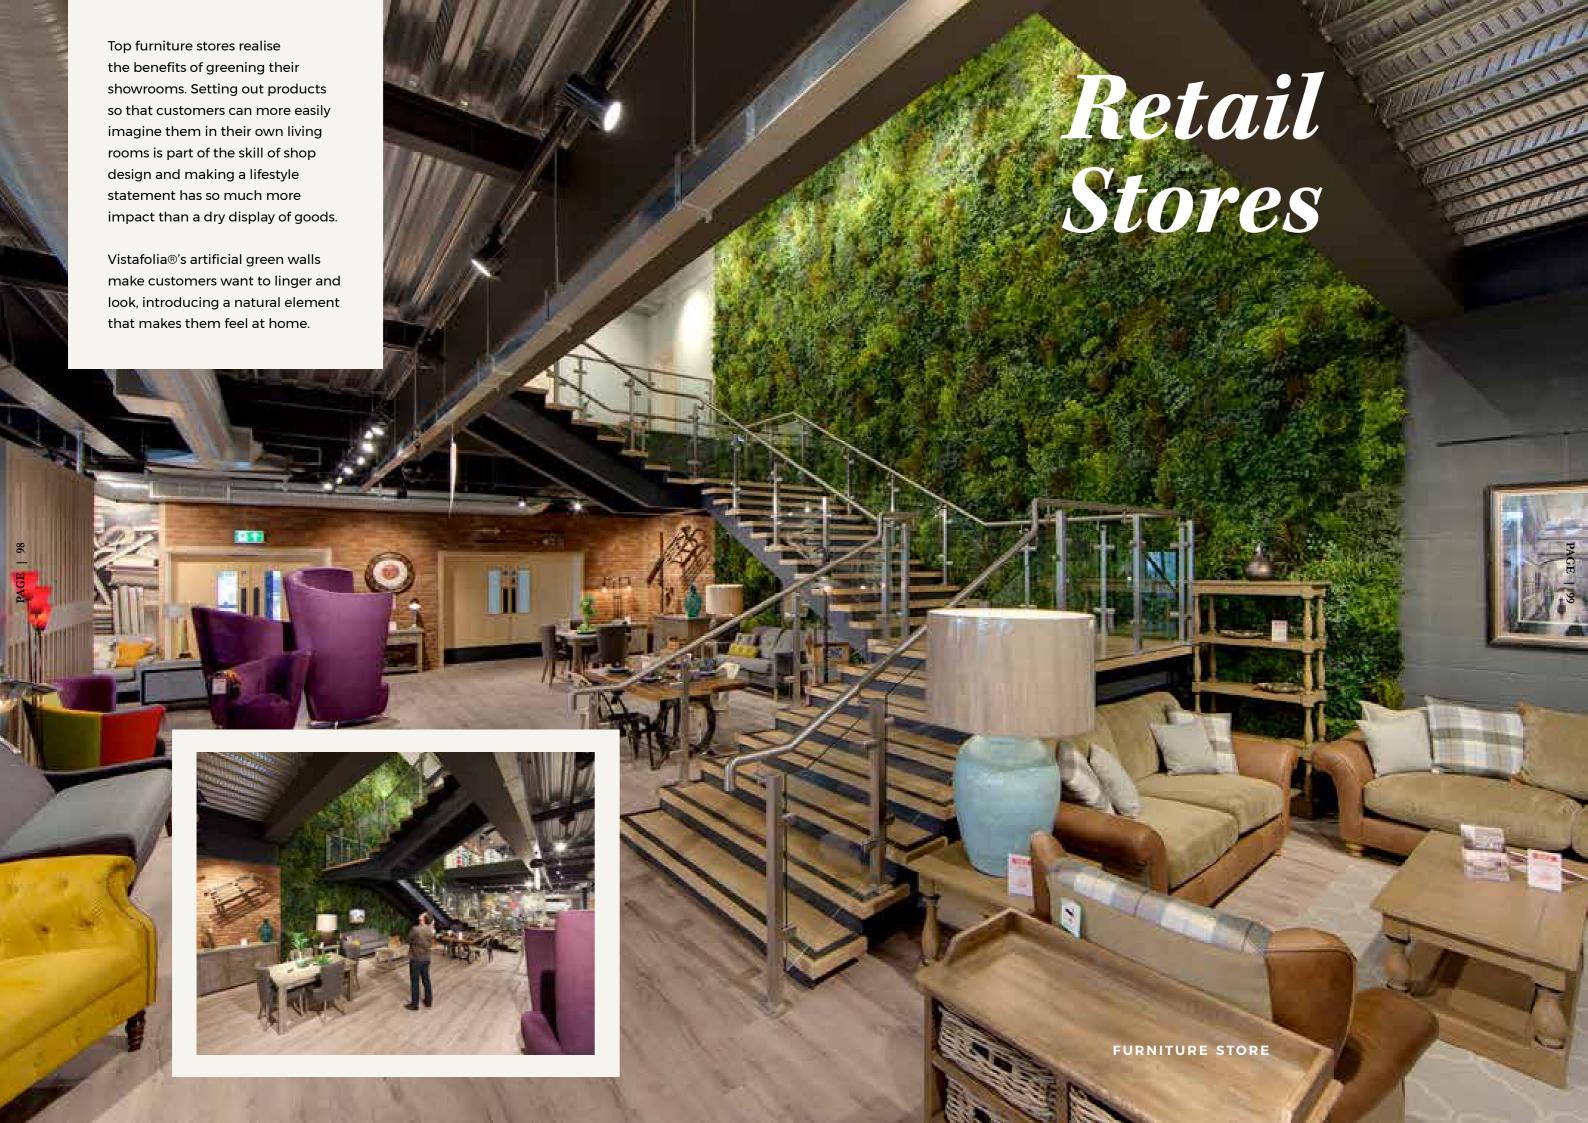

### **EXPLORE VISTAFOLIA®**

## The market leader in artificial green walls

Where horticultural limits are reached, our artificial green walls are the market-leading solution for spaces where plants cannot grow.

Our green walls transcend the need for light and water and are at home anywhere your imagination takes them.

Manufacturing our Vistafolia® Panels to the highest standards in our own facility, we have faithfully replicated nature's beauty using colours and forms virtually indistinguishable from real plants.