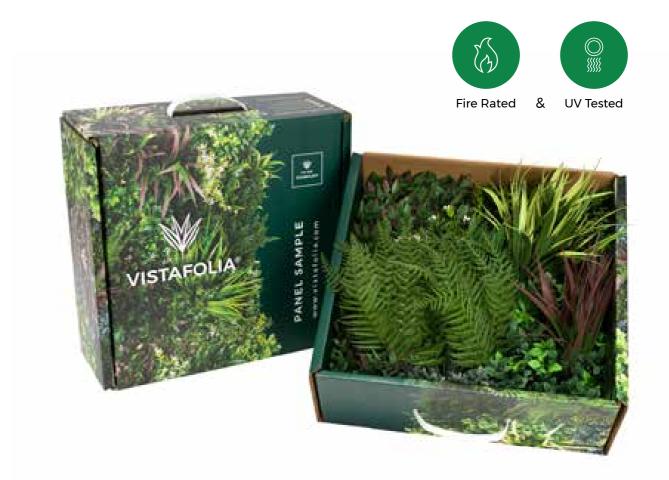

# VISTAFOLIA® PANEL SAMPLE

## A QUARTER (350 MM X 350 MM / 14" X 14" ) OF ONE REGULAR PANEL

The sample condenses the features of our Vistafolia® Panel into a compact view so that customers can appreciate the design and quality of our breakthrough green wall system.

Made of UV Stabilised & Fire Rated artificial foliage fixed to a powder-coated mild steel grid, the sample incorporates a selection of the 16 plant varieties found on our Vistafolia® Panels.