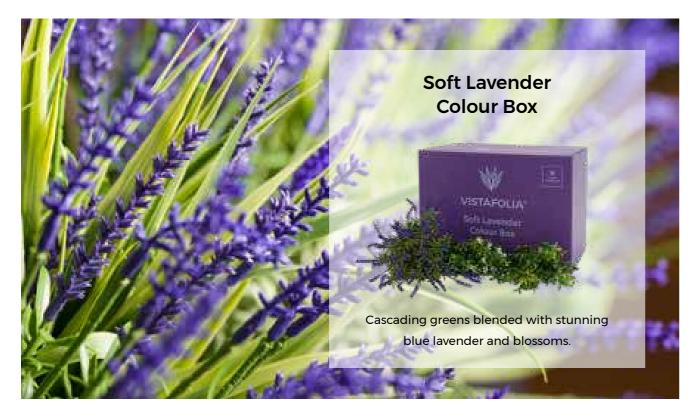

# ENGINEERED FOR OPTIMUM PEFORMANCE

Contained within a crisply-edged frame of ceramic tiles, our hyperrealistic and seamless foliage makes a real impact. The greenery was customised on site using our Colour and Texture Boxes, resulting in a bespoke tapestry of Lush Green and clusters of Soft Lavender.

#### WARM, WELCOMING SPACE

ADD SOFT LAVENDER AND DELICATE
WHITE TO GET THIS LOOK

By installing green walls, this co-working space has given workers in the hi-tech companies that use the offices, a bright and pleasant communal area where they can enjoy networking with fellow entrepreneurs over tea or coffee, providing an inspiring ambiance to aid collaboration in this new creative hub.