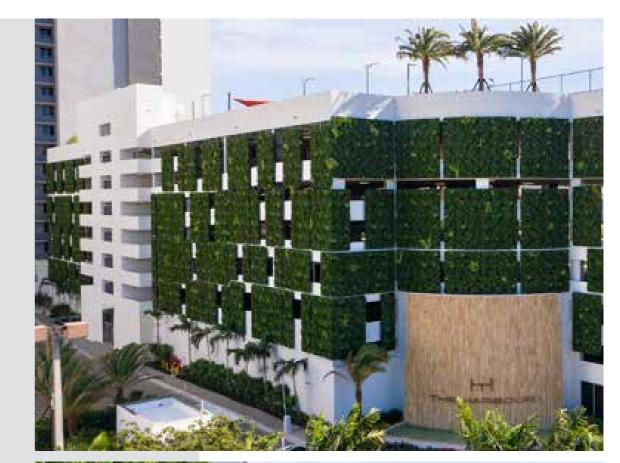

Vistafolia® was chosen to dress this luxury condominium, set in five acres of land on Sunny Isles Bay in Miami, with stunning greenery. Comprising hundreds of Vistafolia® Panels, the tapestries of foliage complemented the feature stonework on the facade, softening the sleek lines of the contemporary design. The resulting feature wall, with its imposing breadth, perfectly suits the development's role as an urban oasis.