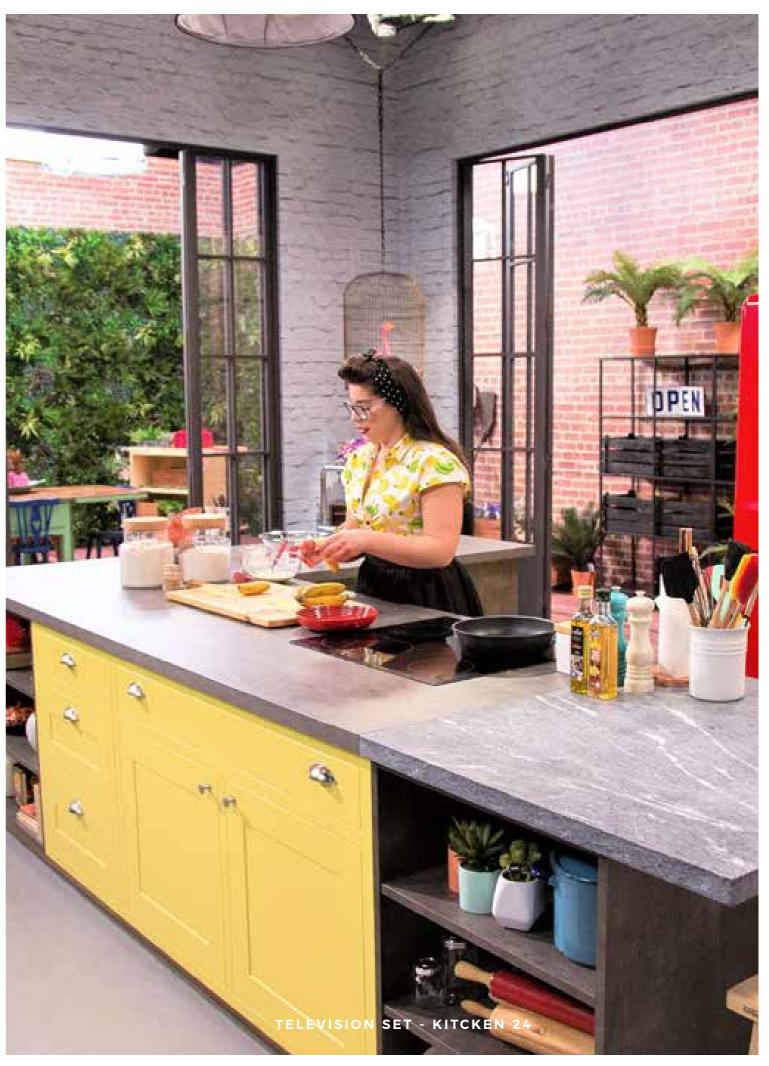

Fresh-looking greenery in a domestic scene adds magic. Green walls are the perfect backdrop for Kitchen 24's cheerful set, evoking a mood of homespun goodness.