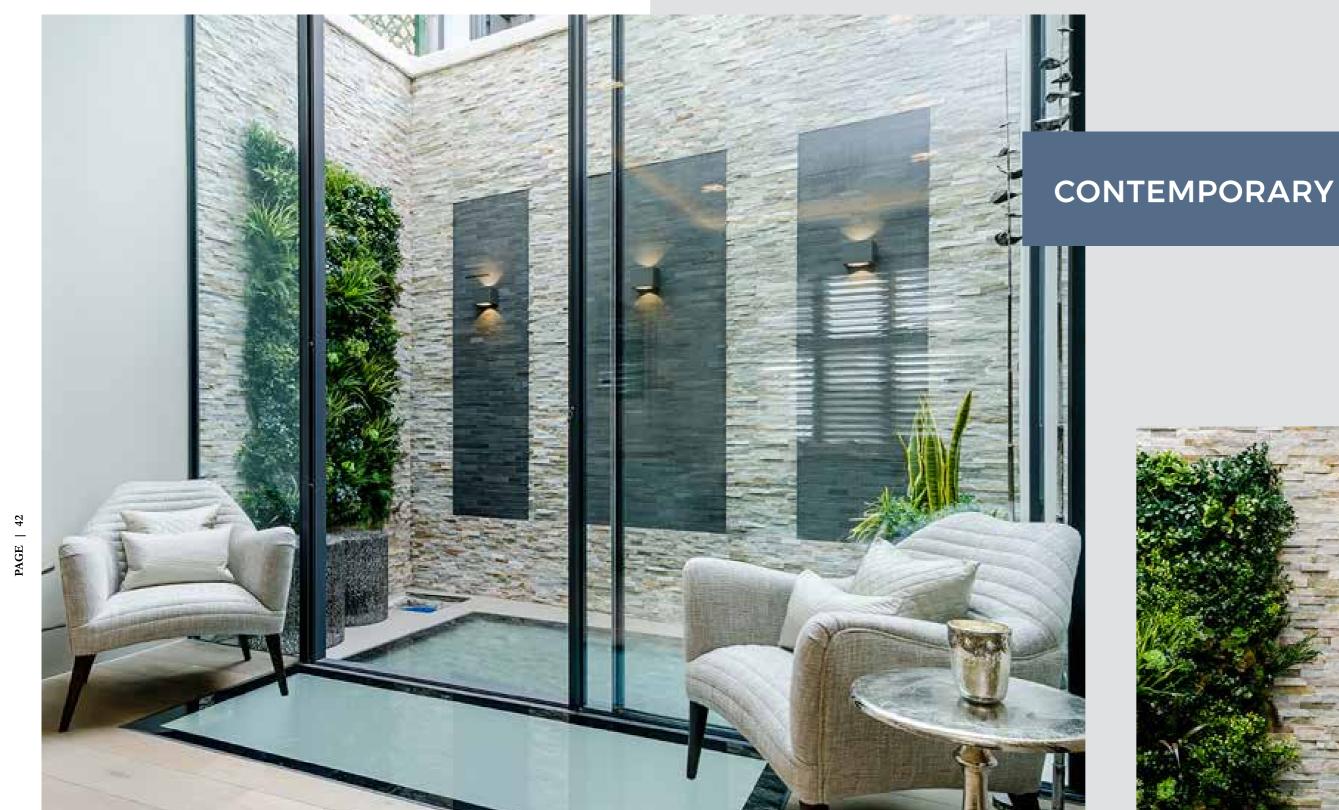

Small corners can also benefit from the potential offered by artificial greenery. The lightwell in this contemporary scheme shows how Vistafolia® can enhance even the smallest space, creating beautiful pockets of no-maintenance, natural-looking

planting in challenging conditions where real plants would struggle.

LIGHTWELL GARDEN