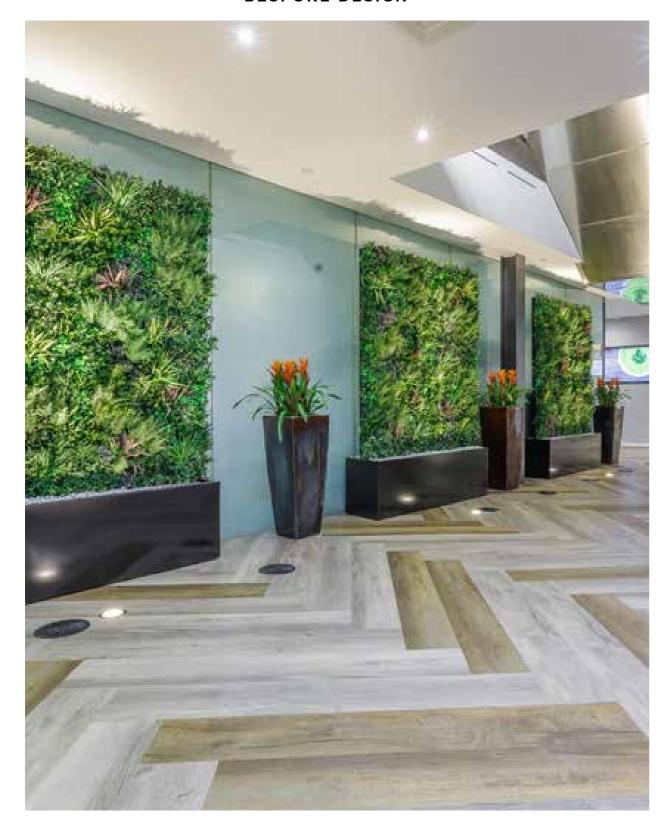

oming atmosphere conducive to effective working.



#### WARM, WELCOMING SPACE





ADD SOFT LAVENDER AND DELICATE
WHITE TO GET THIS LOOK





By installing green walls, this co-working space has given workers in the hi-tech companies that use the offices, a bright and pleasant communal area where they can enjoy networking with fellow entrepreneurs over tea or coffee, providing an inspiring ambiance to aid collaboration in this new creative hub.









This impressive free-standing structure, installed in the atrium of this new building, cleverly echoes the trees outside, anchoring it firmly within its surroundings and bringing the outdoors in. As real plants would have proved too expensive and impractical, it was specifically designed for artificial foliage.



#### **BESPOKE DESIGN**



We provide a comprehensive design service, capable of presenting solutions with cost effective, low maintenance features that meet the needs of your project. Our technical team have years of experience behind them and their countless successful installations allow them to transform your environment and create bespoke designs with the minimum of fuss.









While meeting the client's requirements for a low-maintenance solution, Vistafolia®'s Vistafolia® Panels heighten the fun, nurture working atmospheres and add a subtle decorative element within a minimalist design.



# TRULY UNIQUE

## **INSPIRED BY NATURE**

Vistafolia® contributes strongly to the warm, comfortable feel of the rooftop retreat of this popular casino.

Our artificial living wall provided the perfect solution for fil