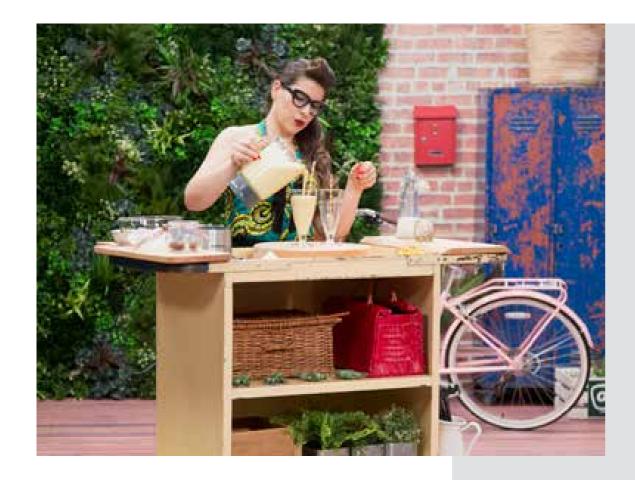

Fresh-looking greenery in a domestic scene adds magic. Green walls are the perfect backdrop for Kitchen 24's cheerful set, evoking a mood of homespun goodness.