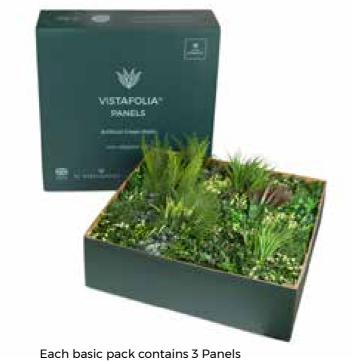

D WITH CARE**

Our products are designed to exceed the highest possible standards that the market demands.











# **AS SIMPLE AS 1, 2, 3**

# NISTAFOLIA® PANEL



Each basic pack contains
3 Panels

# 2 COLOUR & TEXTURE BOXES



Customise the look of your green wall

# **3** FIXINGS



Use our fixings for a neat and reliable installation

# AGE | 16

# VISTAFOLIA® PANELS



**ULTRA-REALISTIC FOLIAGE** 

The key component of Vistafolia®'s unique artificial wall solution is the Vistafolia® Panel, which is used to create the stunning vertical gardens.



**UV-IFR Technology** 



Each panel measures 80 cm x 80 cm / 31.5 " x 31.5 "



Lightweight system of 7 kg / 15.5 pounds per panel



Tested & Certified

**Quality Standard** 



Low Maintenance



#### **FULLY UV AND FIRE CERTIFIED**





THE MARK OF QUALITY

Every plant is stamped with a VG authenticity mark to help our customers avoid inferior imitations. Quite simply, Vistafolia® are setting the industry standard.

# UNIQUE 3-PANEL SOLUTION

The Vistafolia® solution uses a unique three-panel system to create a totally natural look without repetition or visible joins.



#### THE FUTURE OF ARTIFICIAL GREEN WALLS IS HERE

Vistafolia®'s lush artificial green wall system panels have been designed to create a beautiful green environment with a realistic effect even in the most inhospitable planting locations.

# TRANSFORM YOUR ENVIRONMENT

Whether you are looking to enhance a small corner of your kitchen or working on a large commercial project our design and technical team will be able to assit.

## WE TURN YOUR UGLY WAL