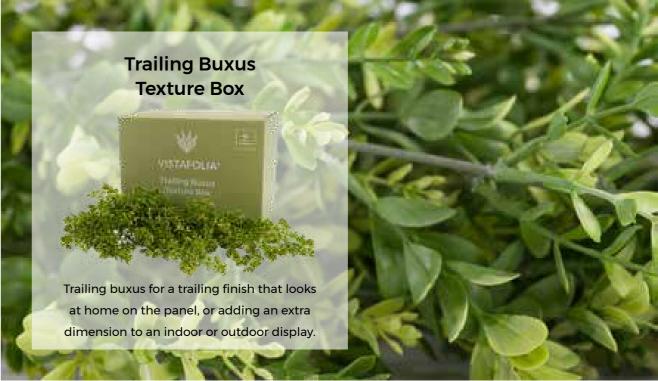

### YOUR WALL YOUR WAY

Simply slot the plants in to add bursts of vibrant colours and extra depth to your Vistafolia® Panels to give you the look and finish that you desire

### **CREATE SHAPES**

Additional plants give the wall a random element that is even more akin to a natural wall that can be used on their own or in a combination

Change the colours from season to season, or simply as your mood suits.

Each box of additional foliage contains enough plants for around 10 panels and allows you to create a truly bespoke finish tailored to your own taste.

Beautifully crafted foliage to add extra depth.

Create really bold textures to make your wall stand out.

Each box of additional foliage contains enough plants for around 10 panels

and gives you the tools you need to create a truly bespoke finish.