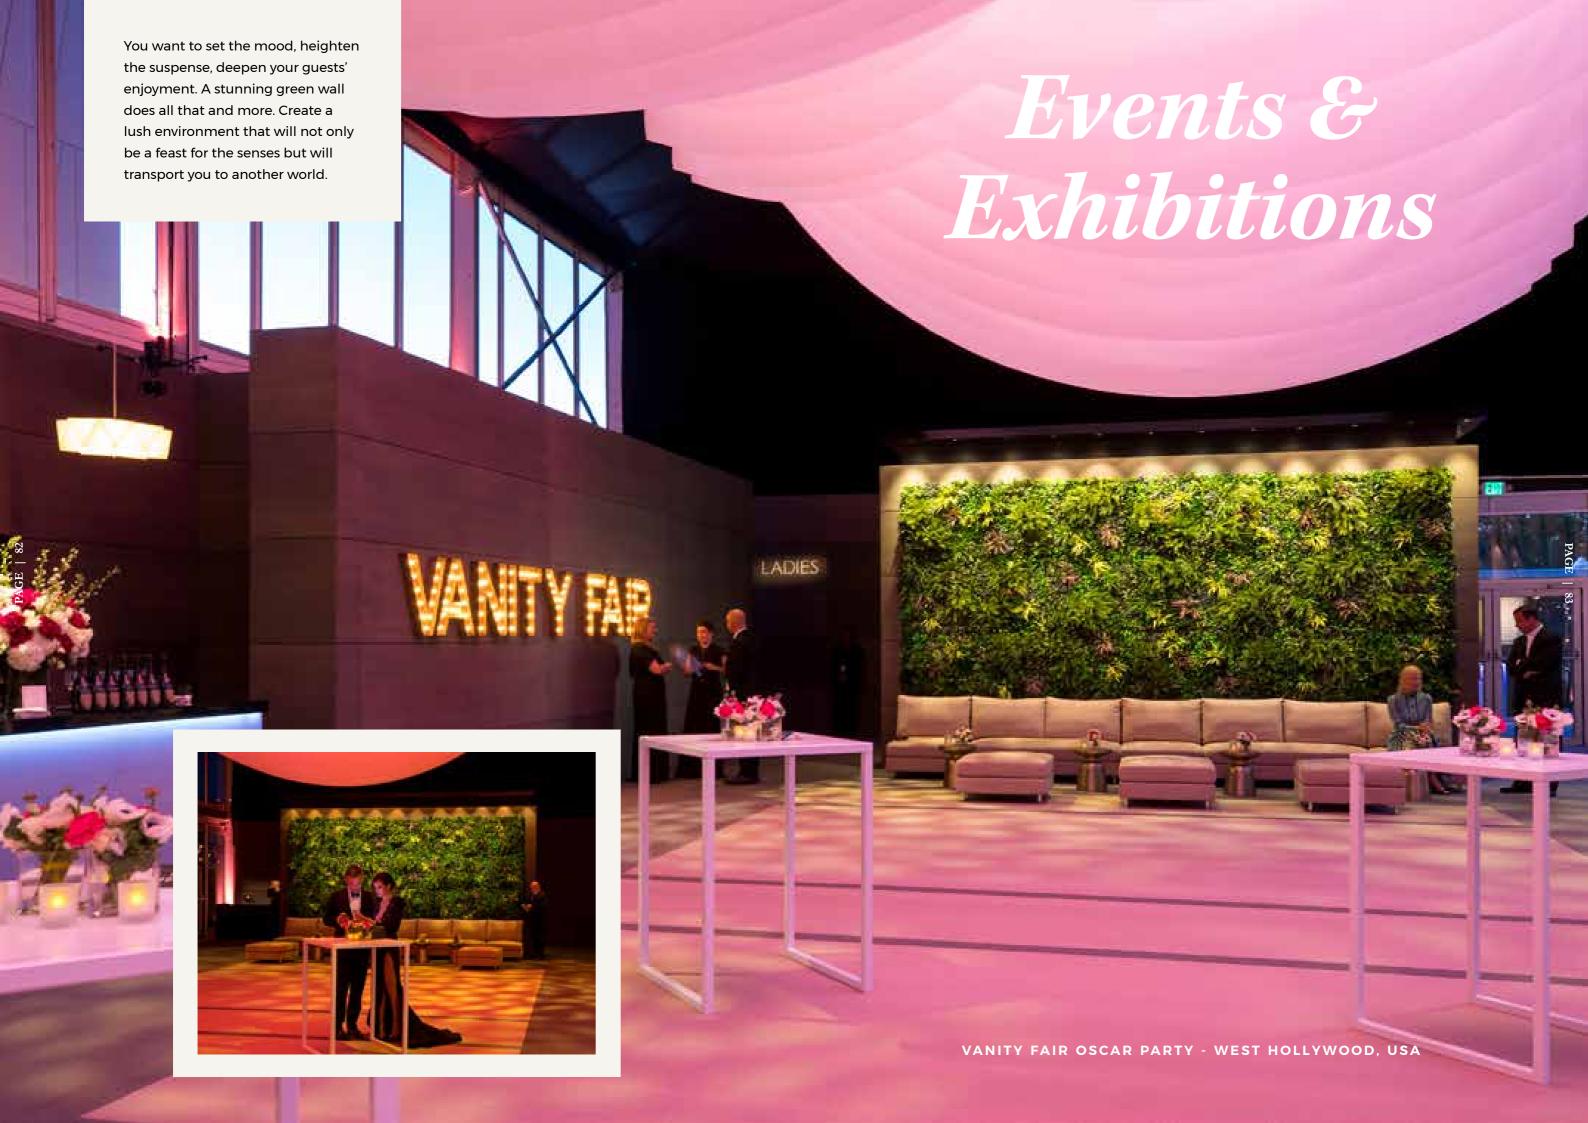

#### **GREEN IS SECOND NATURE TO US**

Erarta, Russian's largest private museum of contemporary art, holds more than forty exhibitions a year. To complement such thought-provoking exhibits as surrealist Salvador Dali's Space Venus, the museum commissioned Vistafolia® to install floor-to-ceiling green walls. The foliage's variation in colour and texture create an interesting background which nevertheless does not distract from the artwork, making it an excellent choice as a background for sculpture.