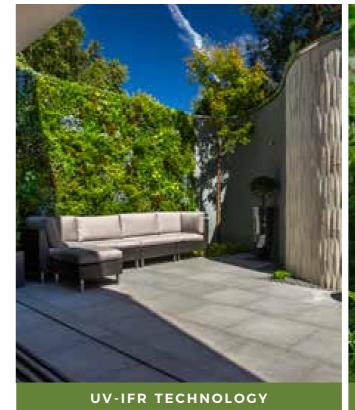

# VISTAFOLIA® PANELS

**ULTRA-REALISTIC FOLIAGE** 

The key component of Vistafolia®'s unique artificial wall solution is the Vistafolia® Panel, which is used to create the stunning vertical gardens.

**UV-IFR Technology** 

CRUISE SHIP ARTIFICIAL GREEN WALL

Our walls can be found all across the globe, from small private backyards to huge commercial projects. Sometimes the installation is somewhere a little different, such as this installation on a Saga Cruise Ship. Our combination of UV + IFR technology make them perfect for such a job, giving clients complete peace of mind on the safety and longevity of their purchase.