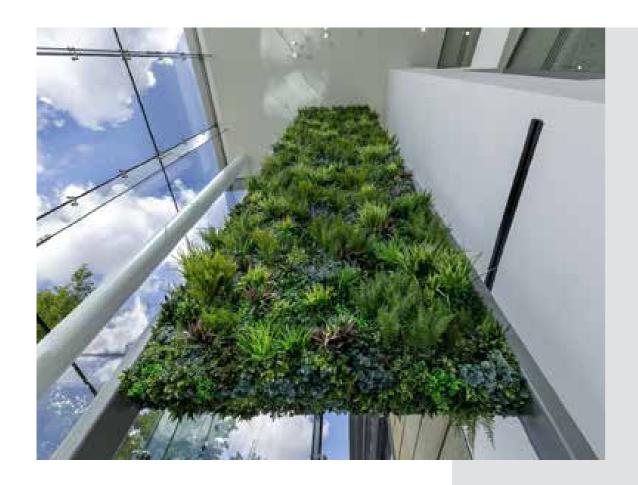

orkplace consultancy on how to create an inspiring environment that fosters wellbeing within your workforce and increases productivity.

Our Vistafolia® Panels grace a double-height feature wall, creating a calm counterpoint to the energetic lettering of nearby artwork. The textures and colours of the planting immediately engender a warm, welcoming atmosphere conducive to effective working.



#### WARM, WELCOMING SPACE





ADD SOFT LAVENDER AND DELICATE
WHITE TO GET THIS LOOK





By installing green walls, this co-working space has given workers in the hi-tech companies that use the offices, a bright and pleasant communal area where they can enjoy networking with fellow entrepreneurs over tea or coffee, providing an inspiring ambiance to aid collaboration in this new creative hub.









This impressive free-standing structure, installed in the atrium of this new building, cleverly echoes the trees outside, anchoring it firmly within its surroundings and bringing the outdoors in. As real plants would have proved too expensive and impractical, it was specifically designed for artificial foliage.



#### **BESPOKE DESIGN**



We provide a comprehensive design service, capable of presenting solutions with cost effective, low maintenance features that meet the needs of your project. Our technical team have years of experience behind them and their countless successful installations allow them to transform your environment and create bespoke designs with the minimum of fuss.









While meeting the client's requirements for a low-maintenance solution, Vistafolia®'s Vista