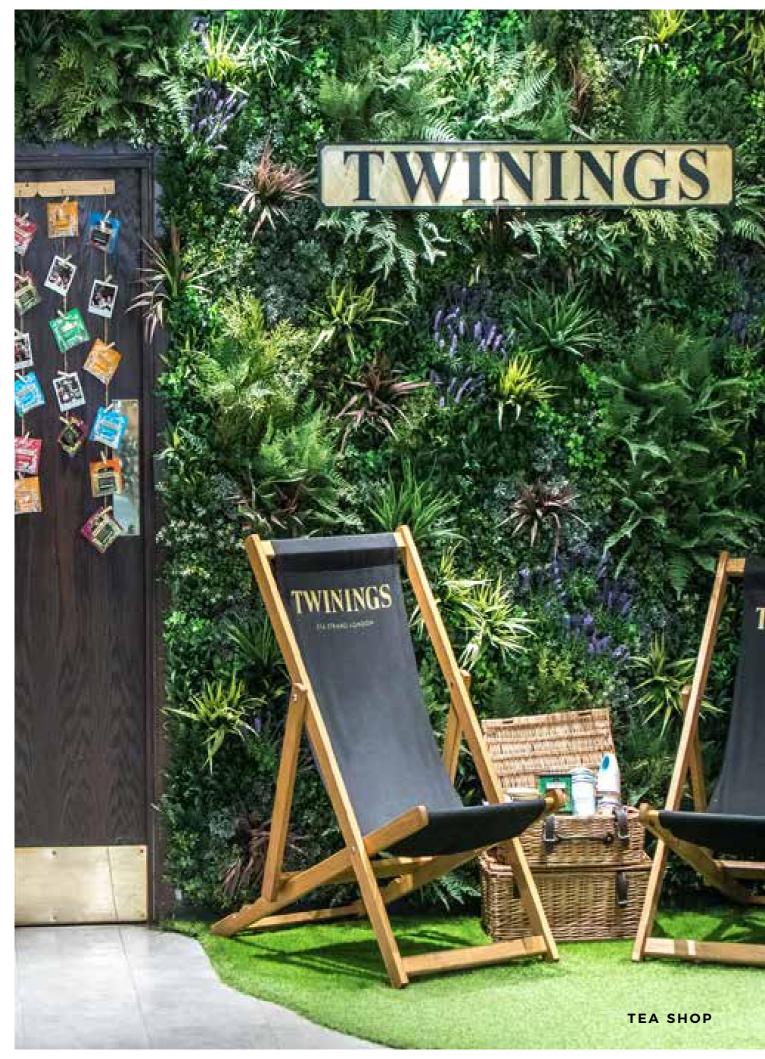

Vistafolia®'s luxurious green walls have become the artificial solution of choice for some of the world's most recognizable brands. Twining's Tea, situated in the same London shop since 1706, are one such client. Their wall brings a burst of color to an otherwise dark room, giving their clients the perfect backdrop to take selfies and relax amongst beautiful surroundings.