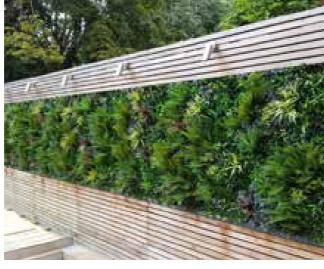

# UNIQUE 3-PANEL SOLUTION

The Vistafolia® solution uses a unique three-panel system to create a totally natural look without repetition or visible joins.

#### THE FUTURE OF ARTIFICIAL GREEN WALLS IS HERE

Vistafolia®'s lush artificial green wall system panels have been designed to create a beautiful green environment with a realistic effect even in the most inhospitable planting locations.