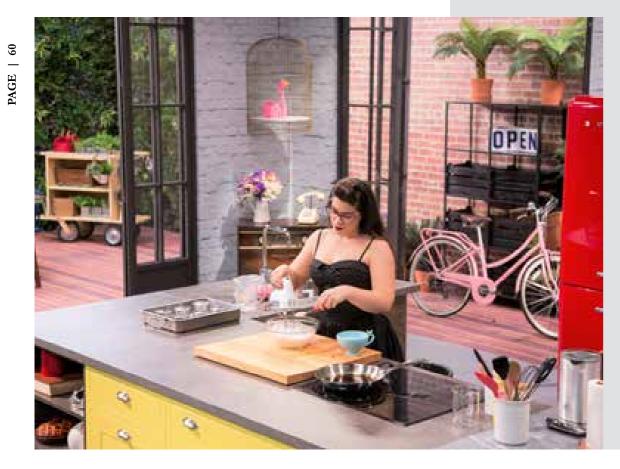

Fresh-looking greenery in a domestic scene adds magic. Green walls are the perfect backdrop for Kitchen 24's cheerful set, evoking a mood of homespun goodness.