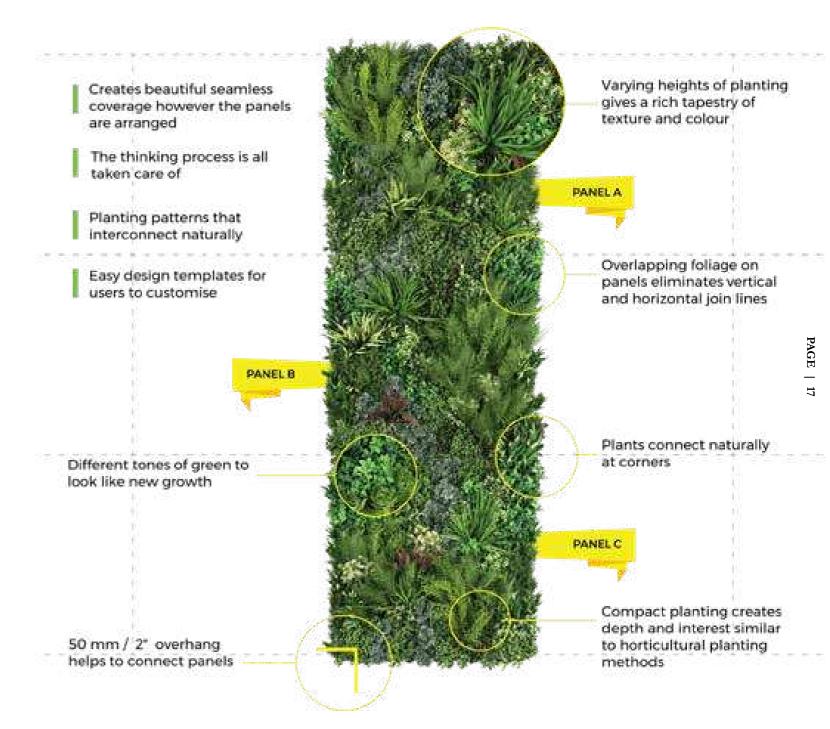

# UNIQUE 3-PANEL SOLUTION

The Vistafolia® solution uses a unique three-panel system to create a totally natural look without repetition or visible joins.

#### THE FUTURE OF ARTIFICIAL GREEN WALLS IS HERE

Vistafolia®'s lush artificial green wall system panels have been designed to create a beautiful green environment with a realistic effect even in the most inhospitable planting locations.