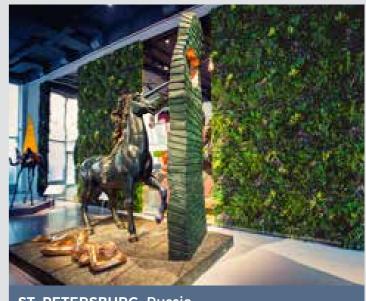

#### **GREEN IS SECOND NATURE TO US**

Erarta, Russian's largest private museum of contemporary art, holds more than forty exhibitions a year. To complement such thought-provoking exhibits as surrealist Salvador Dali's Space Venus, the museum commissioned Vistafolia® to install floor-to-ceiling green walls. The foliage's variation in colour and texture create an interesting background which nevertheless does not distract from the artwork, making it an excellent choice as a background for sculpture.

ST. PETERSBURG, Russia

KAUNAS, Lithuania