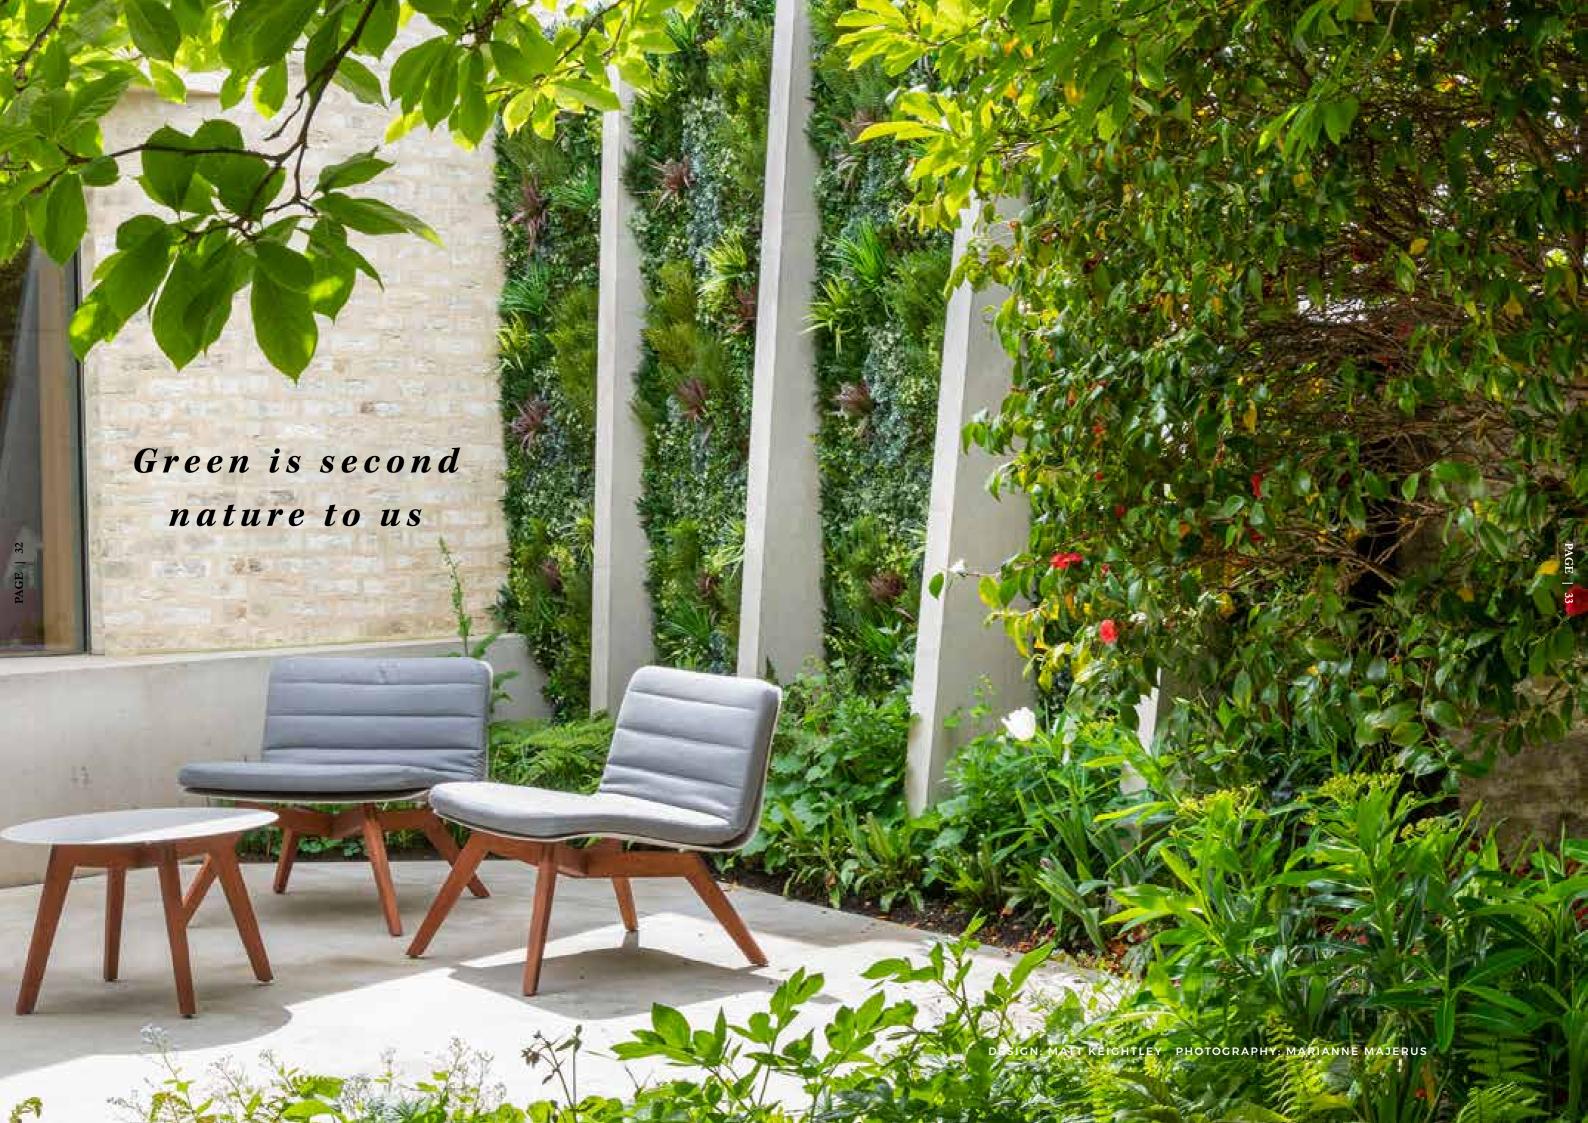

#### **GREEN IS SECOND NATURE TO US**

Erarta, Russian's largest private museum of contemporary art, holds more than forty exhibitions a year. To complement such thought-provoking exhibits as surrealist Salvador Dali's Space Venus, the museum commissioned Vistafolia® to install floor-to-ceiling green walls. The foliage's variation in colour and texture create an interesting background which nevertheless does not distract from the artwork, making it an excellent choice as a background for sculpture.