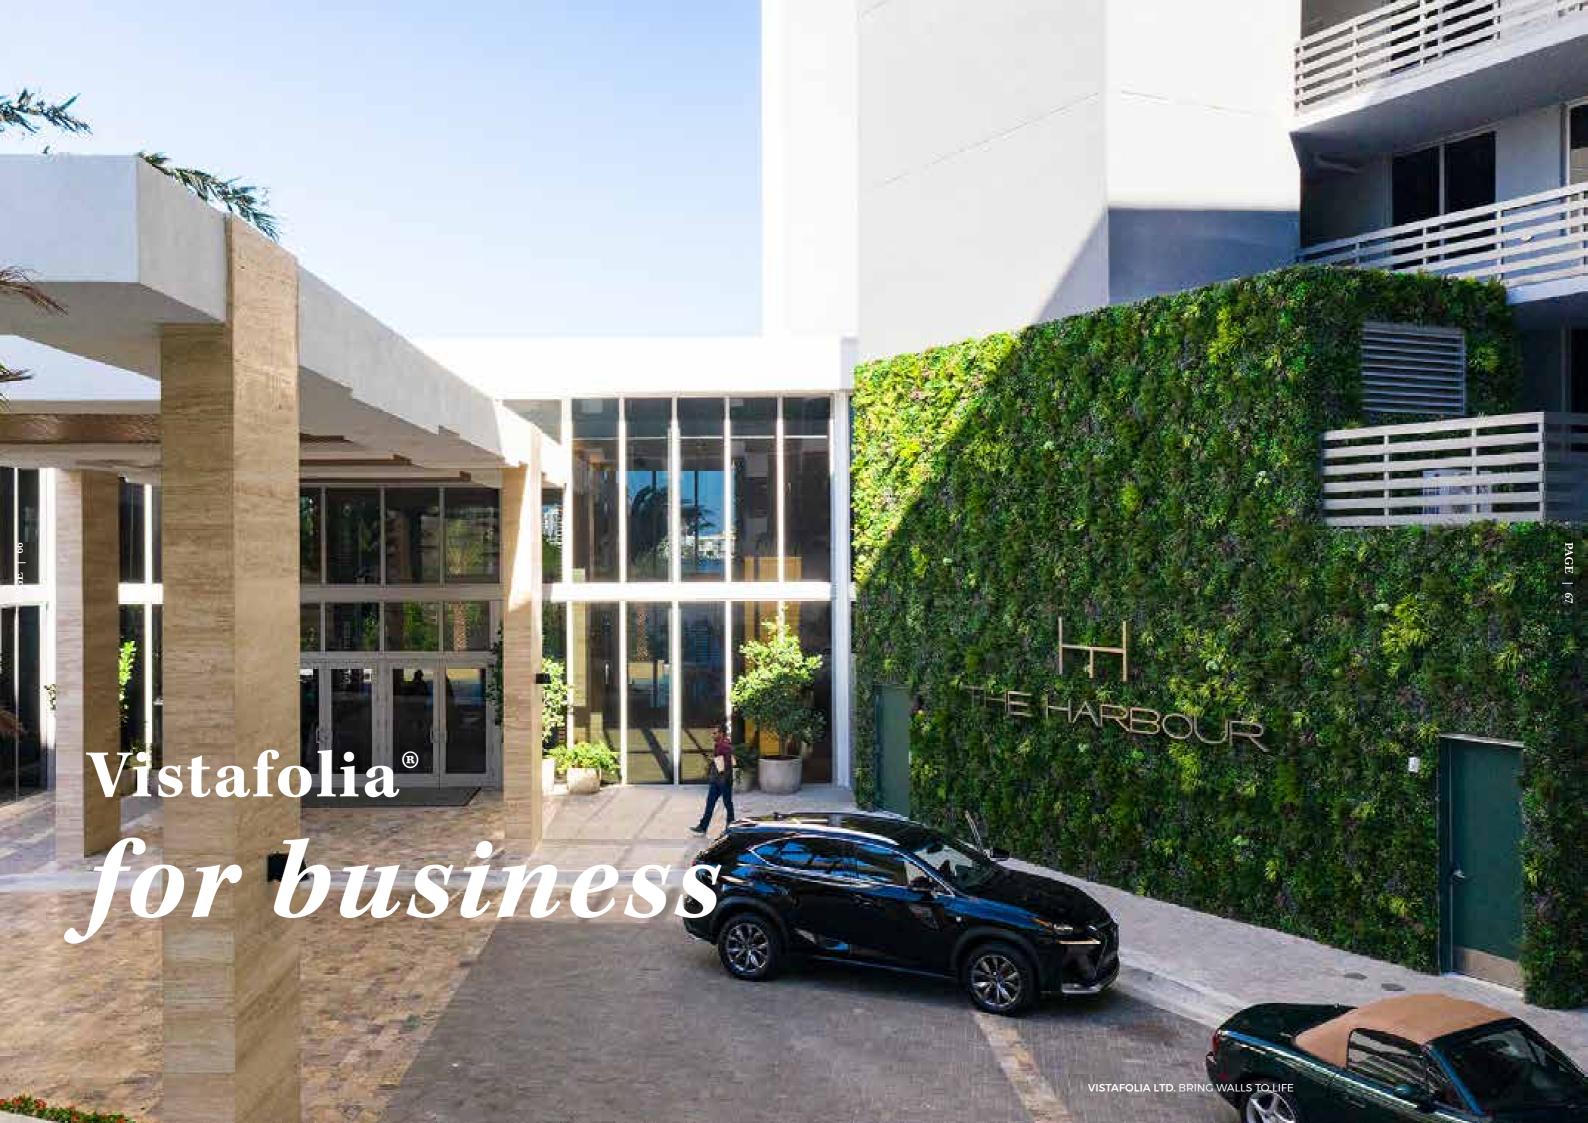

Vistafolia® was chosen to dress this luxury condominium, set in five acres of land on Sunny Isles Bay in Miami, with stunning greenery. Comprising hundreds of Vistafolia® Panels, the tapestries of foliage complemented the feature stonework on the facade, softening the sleek lines of the contemporary design. The resulting feature wall, with its imposing breadth, perfectly suits the development's role as an urban oasis.