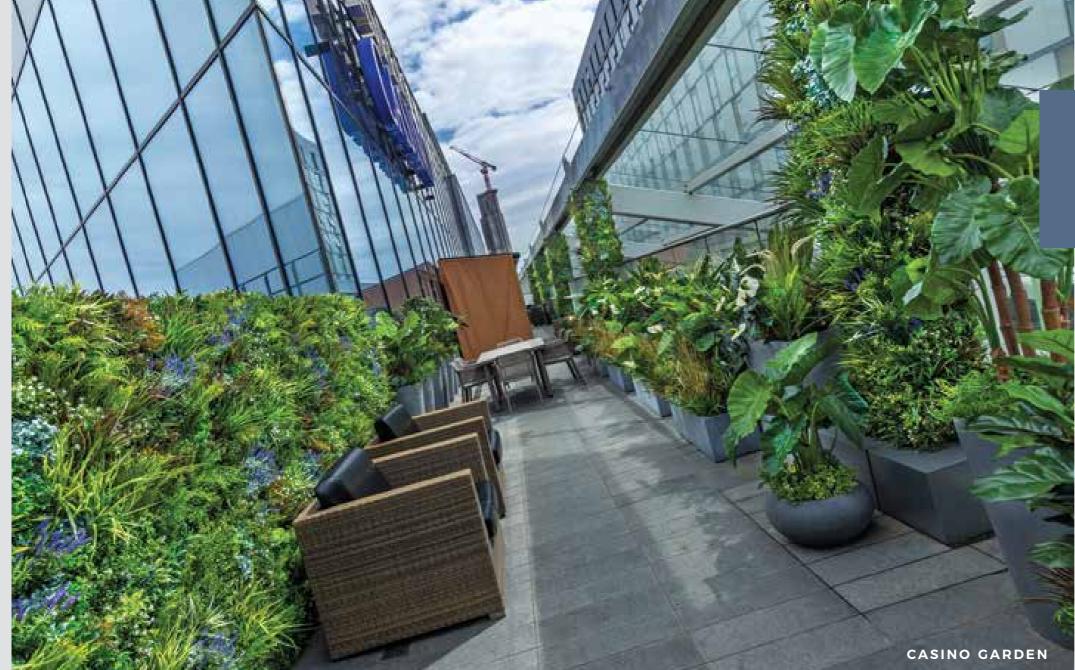

# TRULY UNIQUE

## **INSPIRED BY NATURE**

Vistafolia® contributes strongly to the warm, comfortable feel of the rooftop retreat of this popular casino.

Our artificial living wall provided the perfect solution for filling the terrace with lush green foliage, softening the concrete and steel exterior with vertical planting while leaving plenty of room for seating. The casino now has a green space where guests can relax in the open air.