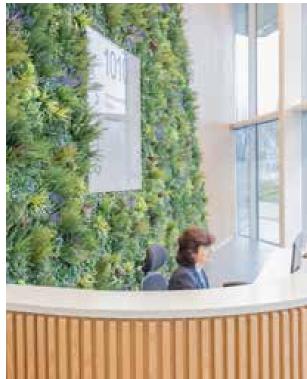

Lithuanian computer software company, specialising in e-sports, needed an interior that reflected their out-of-the-box thinking. To make up for the view out of the window, they chose Vistafolia® to soften the environment and make a welcome addition to the game machines.





# **CREATIVE INTERIOR**

# **UPLIFTING ENVIRONMENT**

POS Interiors, Guernsey, offer specialist workplace consultancy on how to create an inspiring environment that fosters wellbeing within your workforce and increases productivity.

Our Vistafolia® Panels grace a double-height feature wall, creating a calm counterpoint to the energetic lettering of nearby artwork. The textures and colours of the planting immediately engender a warm, welcoming atmosphere conducive to effective working.



#### WARM, WELCOMING SPACE





ADD SOFT LAVENDER AND DELICATE
WHITE TO GET THIS LOOK





By installing green walls, this co-working space has given workers in the hi-tech companies that use the offices, a bright and pleasant communal area where they can enjoy networking with fellow entrepreneurs over tea or coffee, providing an inspiring ambiance to aid collaboration in this new creative hub.









This impressive free-standing structure, installed in the atrium of this new building, cleverly echoes the trees outside, anchoring it firmly within its surroundings and bringing the outdoors in. As real plants would have proved too expensive and impractical, it was specifically designed for artificial foliage.



#### **BESPOKE DESIGN**



We provide a comprehensive design service, capable of presenting solutions with