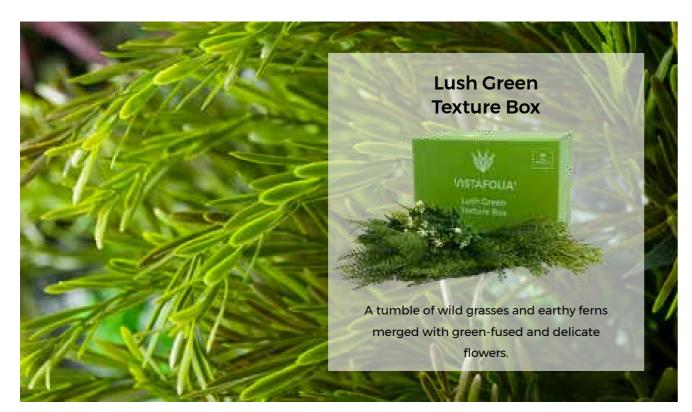

Each box of additional foliage contains enough plants for around 10 panels and allows you to create a truly bespoke finish tailored to your own taste.

Beautifully crafted foliage to add extra depth.

Create really bold textures to make your wall stand out.

Each box of additional foliage contains enough plants for around 10 panels

and gives you the tools you need to create a truly bespoke finish.