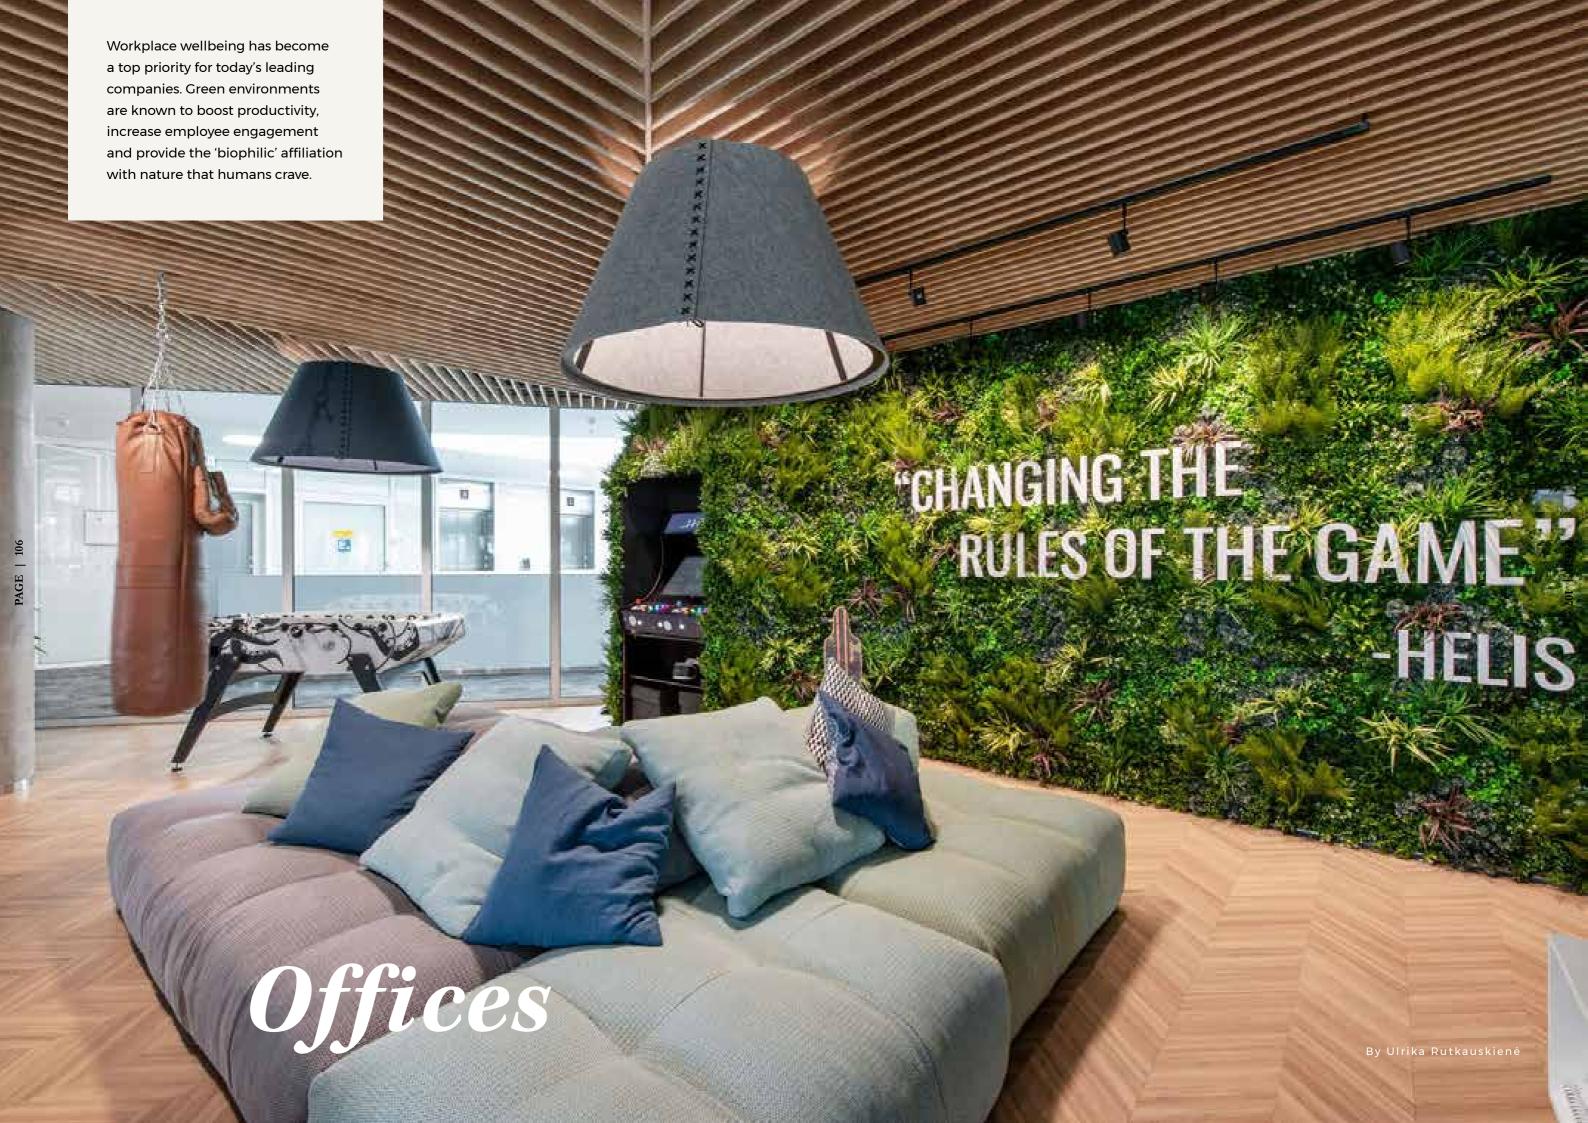

# **UPLIFTING ENVIRONMENT**

POS Interiors, Guernsey, offer specialist workplace consultancy on how to create an inspiring environment that fosters wellbeing within your workforce and increases productivity.

Our Vistafolia® Panels grace a double-height feature wall, creating a calm counterpoint to the energetic lettering of nearby artwork. The textures and colours of the planting immediately engender a warm, welcoming atmosphere conducive to effective working.