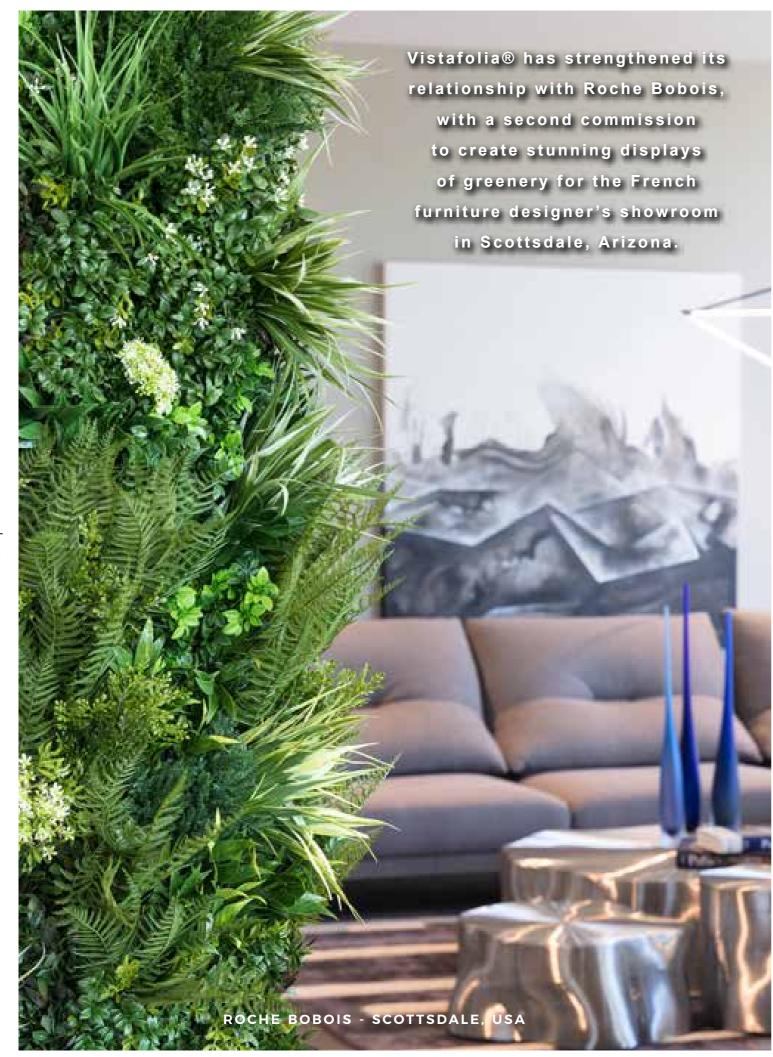

The gold standard in artificial green walls, Vistafolia® is the only brand in its category that can satisfy Roche Bobois' exacting design and technical standards.

Many international design leaders recognise Vistafolia®'s innovativeness and technical excellence, relying on our outstanding quality and product performance to enhance the display of their own products and services.

Here, world-leader Roche Bobois, who work closely with renowned furniture designers and fashion houses, installed our Vistafolia® Panels, with bespoke Colour Box application, in their West Hollywood showroom, in a project that's a perfect example of the natural synergy between Vistafolia® and leading names in design.