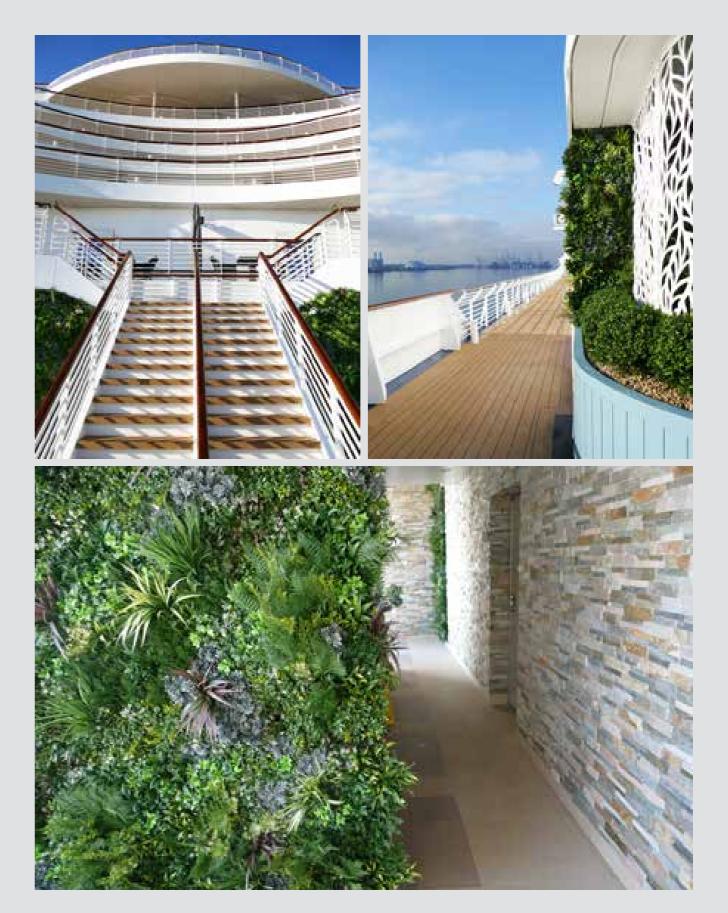

CRUISE SHIP ARTIFICIAL GREEN WALL

Our walls can be found all across the globe, from small private backyards to huge commercial projects. Sometimes the installation is somewhere a little different, such as this installation on a Saga Cruise Ship. Our combination of UV + IFR technology make them perfect for such a job, giving clients complete peace of mind on the safety and longevity of their purchase.