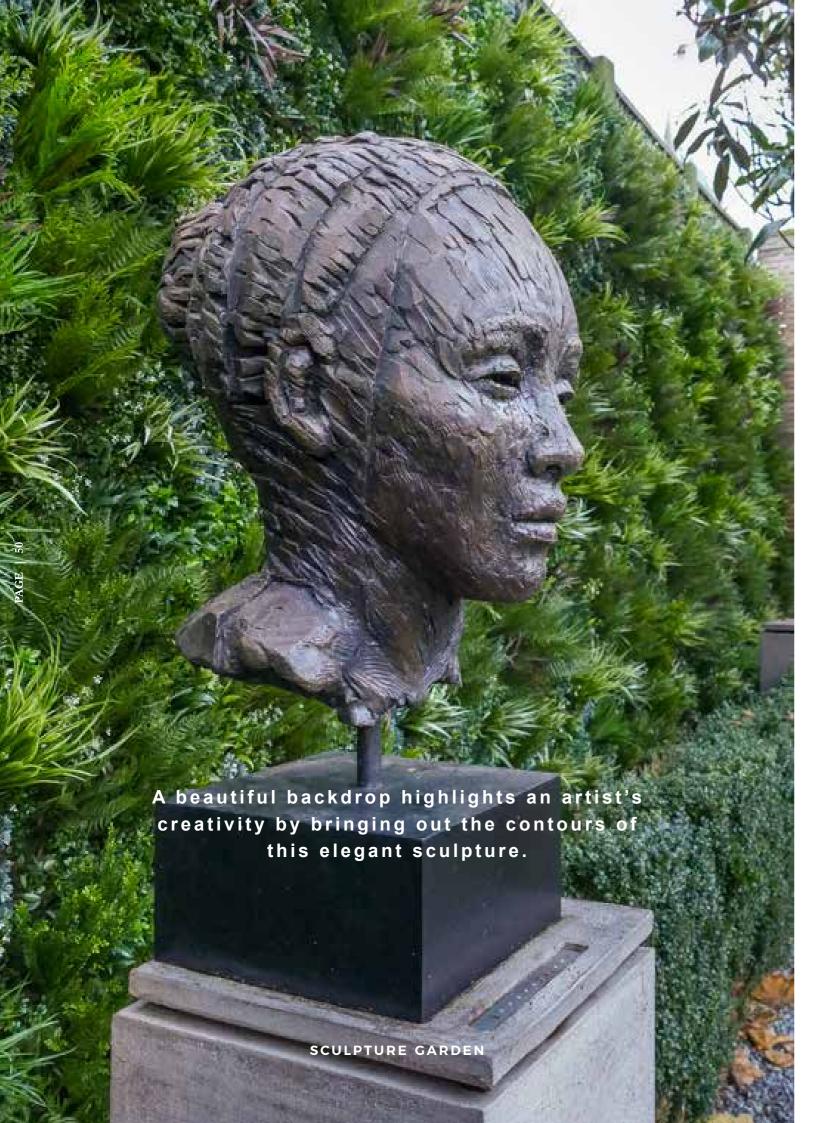

#### WHERE ART MEETS VISTAFOLIA®

The perimeter of this large, suburban garden is very shady: too inhospitable for real plants. Our artificial green wall is the perfect solution, providing a vibrant background for sculpture while screening the property from its surroundings.