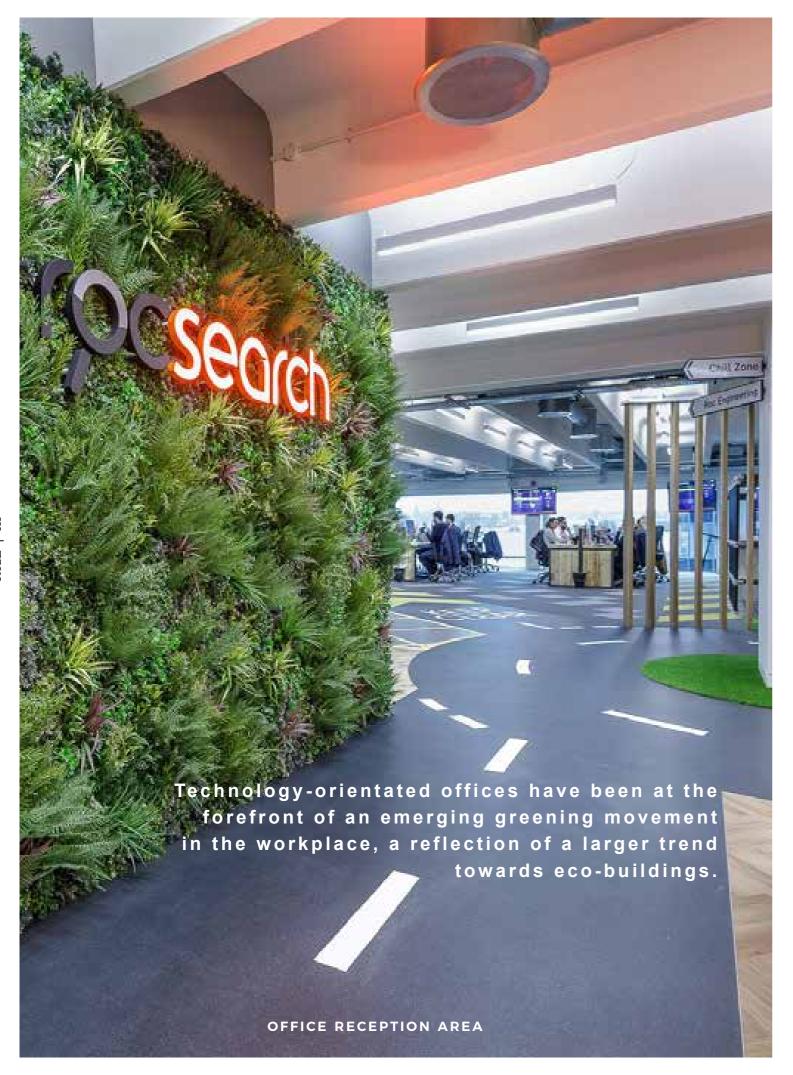

This dynamic Lithuanian computer software company, specialising in e-sports, needed an interior that reflected their out-of-the-box thinking. To make up for the view out of the window, they chose Vistafolia® to soften the environment and make a welcome addition to the game machines.

# **CREATIVE INTERIOR**