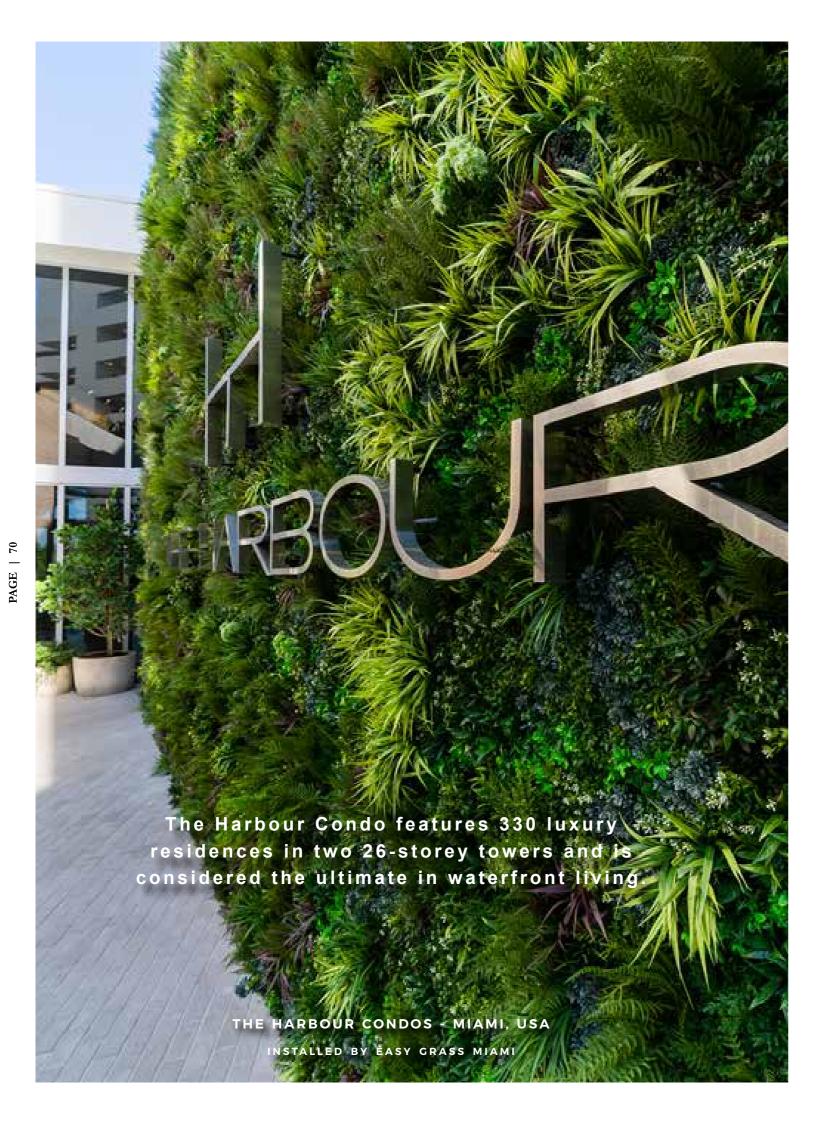

Vistafolia® was chosen to dress this luxury condominium, set in five acres of land on Sunny Isles Bay in Miami, with stunning greenery. Comprising hundreds of Vistafolia® Panels, the tapestries of foliage complemented the feature stonework on the facade, softening the sleek lines of the contemporary design. The resulting feature wall, with its imposing breadth, perfectly suits the development's role as an urban oasis.