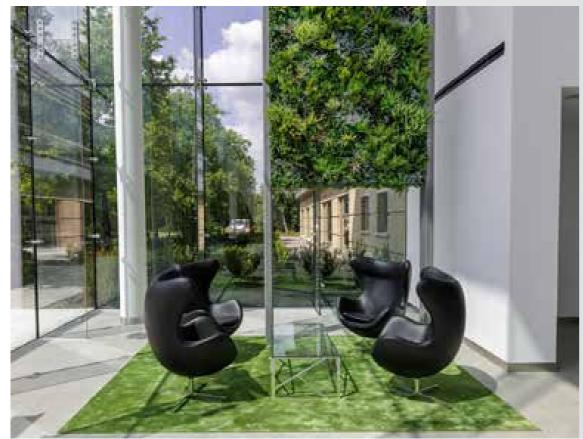

kplace consultancy on how to create an inspiring environment that fosters wellbeing within your workforce and increases productivity.

Our Vistafolia® Panels grace a double-height feature wall, creating a calm counterpoint to the energetic lettering of nearby artwork. The textures and colours of the planting immediately engender a warm, welcoming atmosphere conducive to effective working.



#### WARM, WELCOMING SPACE





ADD SOFT LAVENDER AND DELICATE
WHITE TO GET THIS LOOK





By installing green walls, this co-working space has given workers in the hi-tech companies that use the offices, a bright and pleasant communal area where they can enjoy networking with fellow entrepreneurs over tea or coffee, providing an inspiring ambiance to aid collaboration in this new creative hub.









This impressive free-standing structure, installed in the atrium of this new building, cleverly echoes the trees outside, anchoring it firmly within its surroundings and bringing the outdoors in. As real plants would have proved too expensive and impractical, it was specifically designed for artificial foliage.



#### **BESPOKE DESIGN**



We provide a comprehensive design service, capable of presenting solutions with cost effective, low maintenance features that meet the needs of your project. Our technical team have years of experience behind them and their countless successful installations allow them to transform your environment and create bespoke designs with the minimum of fuss.









While meeting the client's requirements for a low-maintenance solution, Vistafolia®'s Vistafo