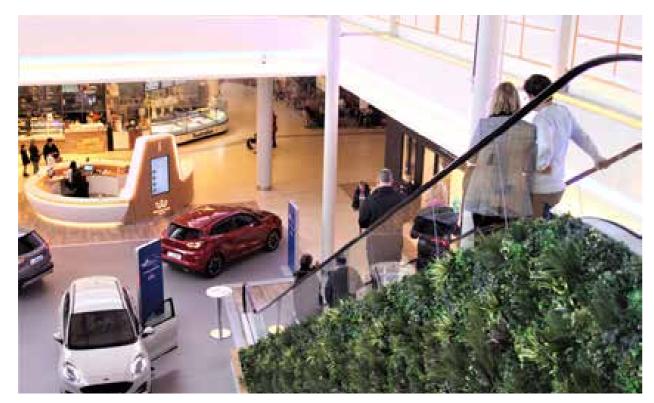

# NATURAL-LOOKING GROWING PATTERN

The windswept site and strongly curved design of this new modern extension to the Glasgow Fort Shopping Centre presented a huge challenge for landscape architects. Vistafolia® was ideal to create the look they wanted.

Thanks to our choice of leaf shapes and textures, the finished effect looks natural through all seasons in Scotland, yet is also robust and versatile enough to withstand the exposed site and fit the unusual arc of the planting surface.

#### WARM, WELCOMING SPACE

Large shopping centres have very strict rules governing what can and can't be installed for safety reasons. Vistafolia®'s market leading fire classification means that our product satisfies even the most stringent regulations.