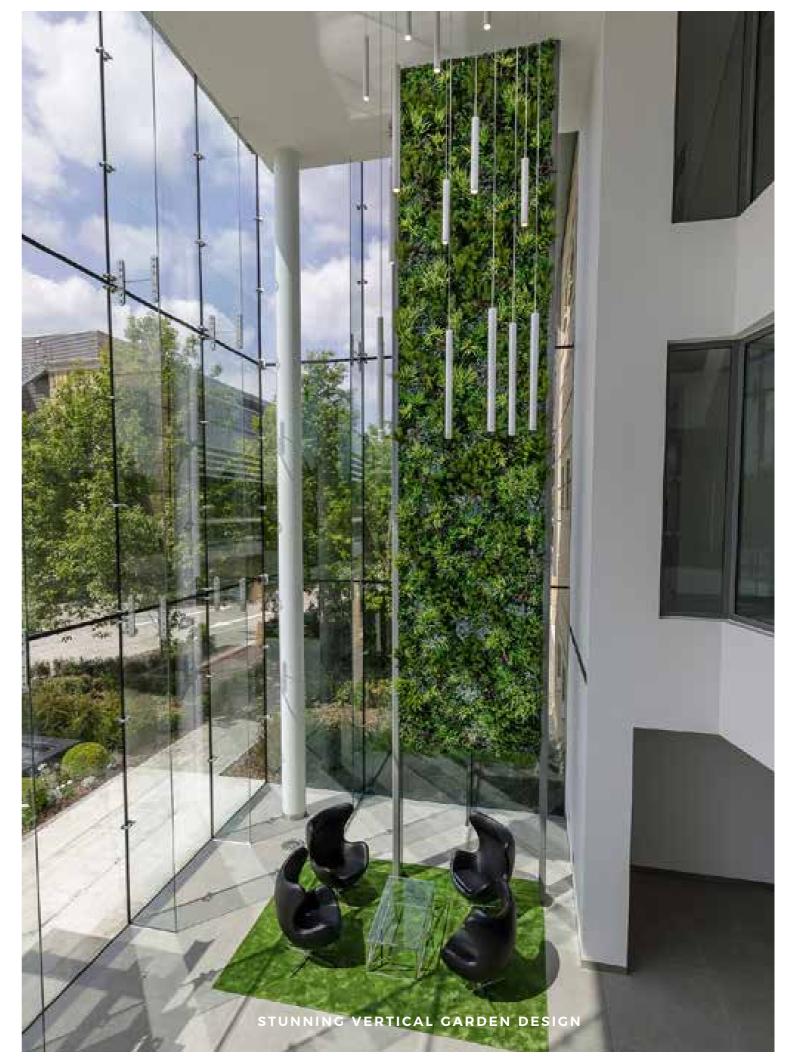

ately engender a warm, welcoming atmosphere conducive to effective working.



#### WARM, WELCOMING SPACE





ADD SOFT LAVENDER AND DELICATE
WHITE TO GET THIS LOOK





By installing green walls, this co-working space has given workers in the hi-tech companies that use the offices, a bright and pleasant communal area where they can enjoy networking with fellow entrepreneurs over tea or coffee, providing an inspiring ambiance to aid collaboration in this new creative hub.









This impressive free-standing structure, installed in the atrium of this new building, cleverly echoes the trees outside, anchoring it firmly within its surroundings and bringing the outdoors in. As real plants would have proved too expensive and impractical, it was specifically designed for artificial foliage.



#### **BESPOKE DESIGN**



We provide a comprehensive design service, capable of presenting solutions with cost effective, low maintenance features that meet the needs of your project. Our technical team have years of experience behind them and their countless successful installations allow them to transform your environment and create bespoke designs with the minimum of fuss.









While meeting the client's requirements for a low-maintenance solution, Vistafolia®'s Vistafolia® Panels heighten the fun, nurture working atmospheres and add a subtle decorative element within a minimalist design.



# TRULY UNIQUE

## **INSPIRED BY NATURE**

Vistafolia® contributes strongly to the warm, comfortable feel of the rooftop retreat of this popular casino.

Our artificial living wall provided t