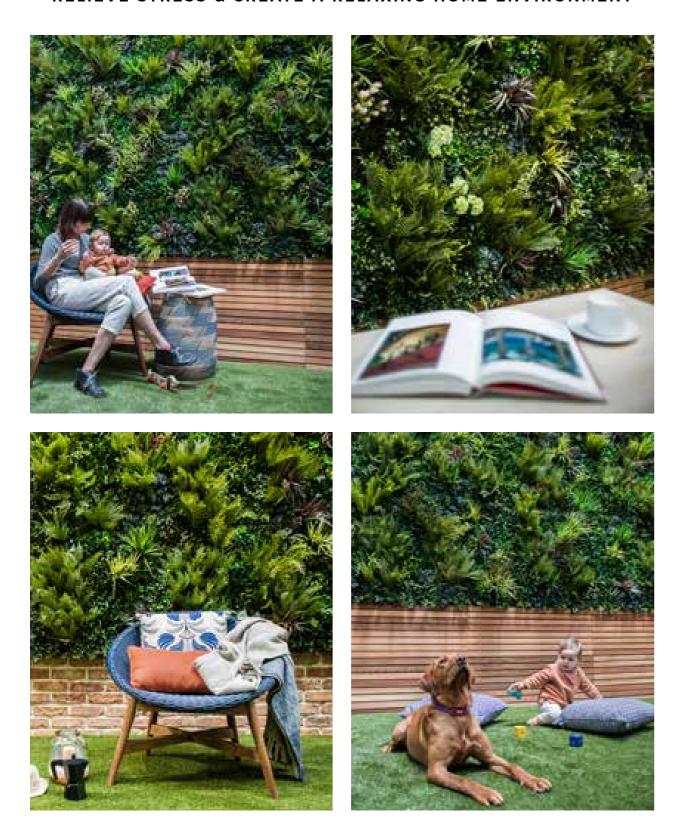

#### RELIEVE STRESS & CREATE A RELAXING HOME ENVIRONMENT

Create the ideal, low-maintenance outdoor green room with a lush vertical garden and a putting green for the children to play on. Artificial green walls and artificial grass make the perfect partners when transforming an outdoor area into a fun-filled zone that can be used throughout the year.