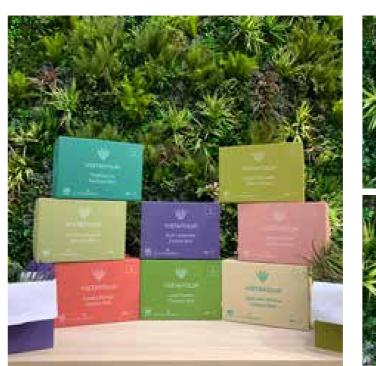

# 2 COLOUR & TEXTURE BOXES

Customise the look of your green wall

### YOUR WALL YOUR WAY

Simply slot the plants in to add bursts of vibrant colours and extra depth to your Vistafolia® Panels to give you the look and finish that you desire

Each box of additional foliage contains enough plants for around 10 panels and allows you to create a truly bespoke finish tailored to your own taste.

Beautifully crafted foliage to add extra depth.

Create really bold textures to make your wall stand out.

Each box of additional foliage contains enough plants for around 10 panels

and gives you the tools you need to create a truly bespoke finish.