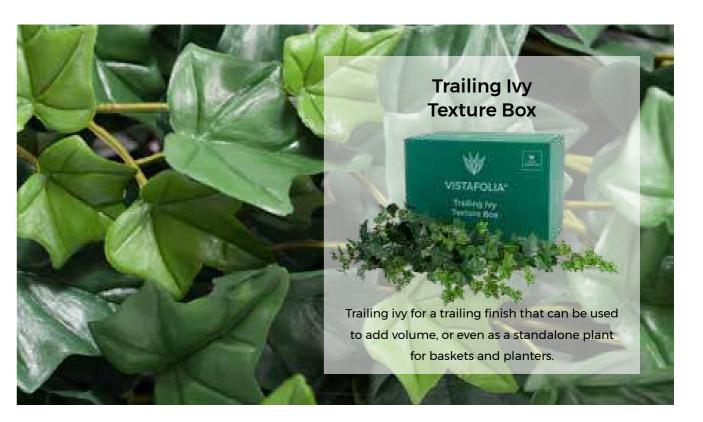

### YOUR WALL YOUR WAY

Simply slot the plants in to add bursts of vibrant colours and extra depth to your Vistafolia® Panels to give you the look and finish that you desire

### **CREATE SHAPES**

Additional plants give the wall a random element that is even more akin to a natural wall that can be used on their own or in a combination

Change the colours from season to season, or simply as your mood suits.

Each box of additional foliage contains enough plants for around 10 panels and allows you to create a truly bespoke finish tailored to your own taste.

Beautifully crafted foliage to add extra depth.

Create really bold textures to make your wall stand out.

Each box of additional foliage contains enough plants for around 10 panels

and gives you the tools you need to create a truly bespoke finish.