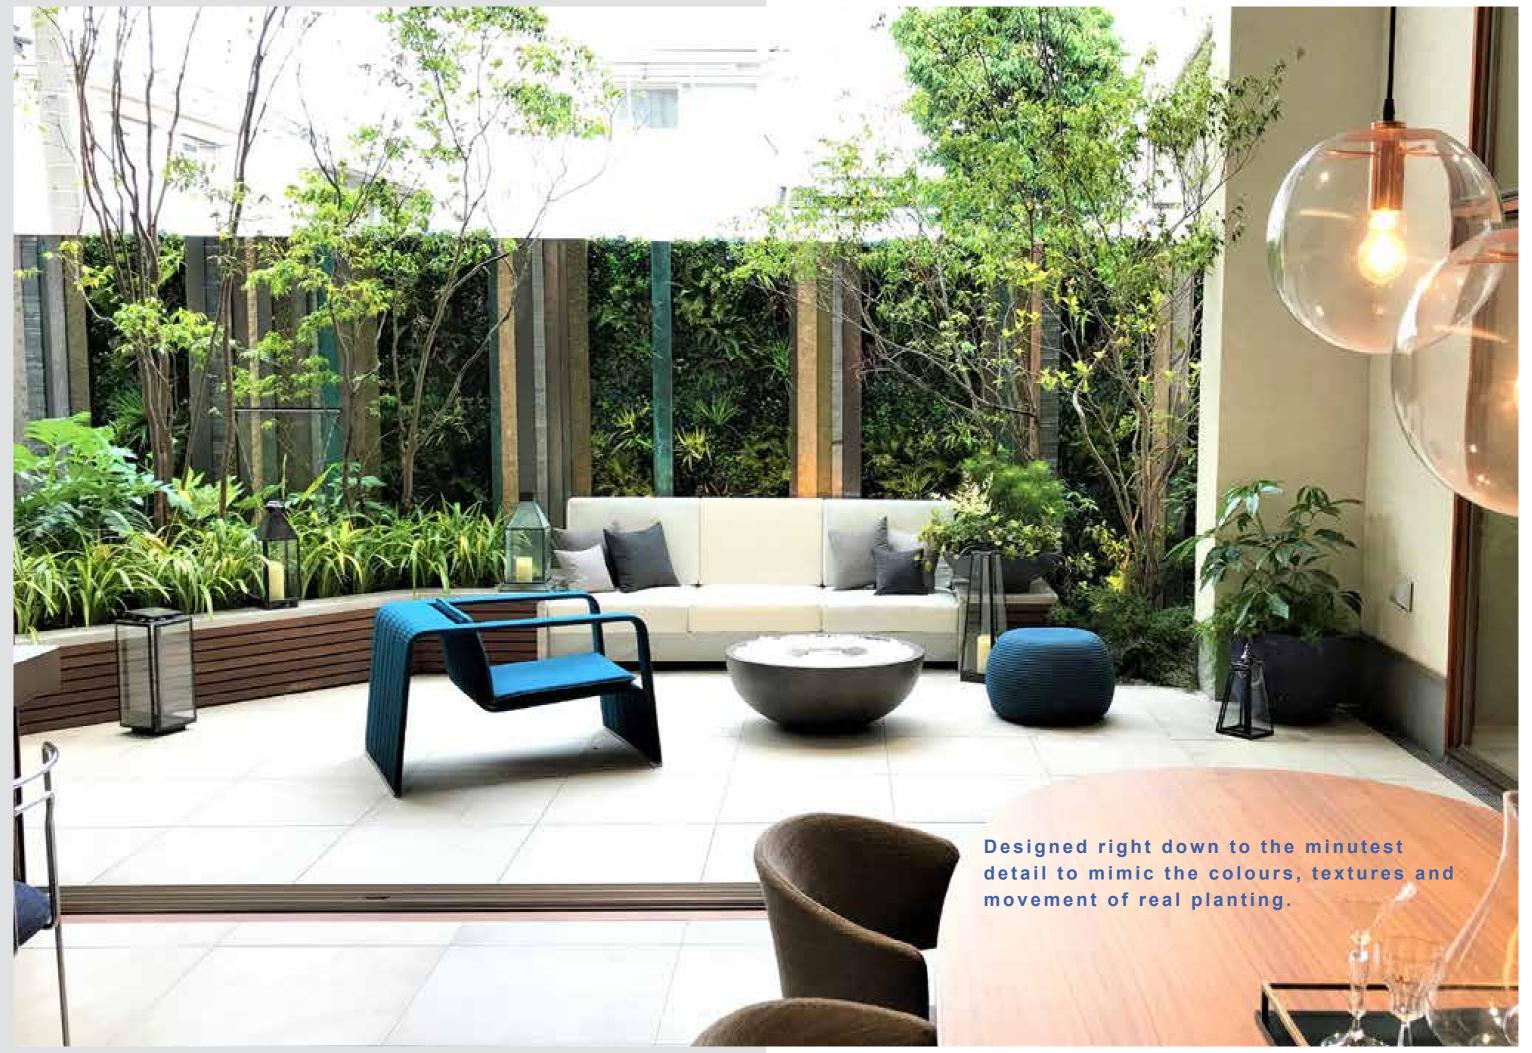

# THE VISTAFOLIA® DIFFERENCE

Vistafolia® designers work hard to capture the exact colours, shadings, dimensions and movements of real plants. Our meticulous workmanship comes from a deep appreciation of nature. The splendour of creation inspires us to bring every leaf on our panels to life, faithfully replicating its vibrant colours, elegant shapes and mesmerising movements.