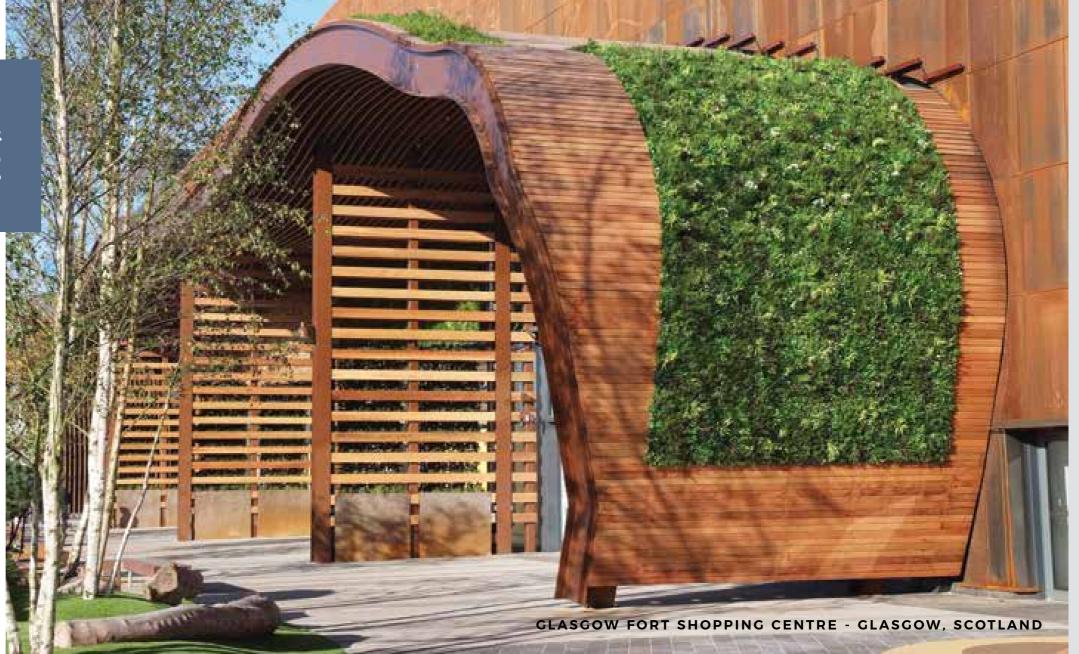

# NATURAL-LOOKING GROWING PATTERN

The windswept site and strongly curved design of this new modern extension to the Glasgow Fort Shopping Centre presented a huge challenge for landscape architects. Vistafolia® was ideal to create the look they wanted.

Thanks to our choice of leaf shapes and textures, the finished effect looks natural through all seasons in Scotland, yet is also robust and versatile enough to withstand the exposed site and fit the unusual arc of the planting surface.