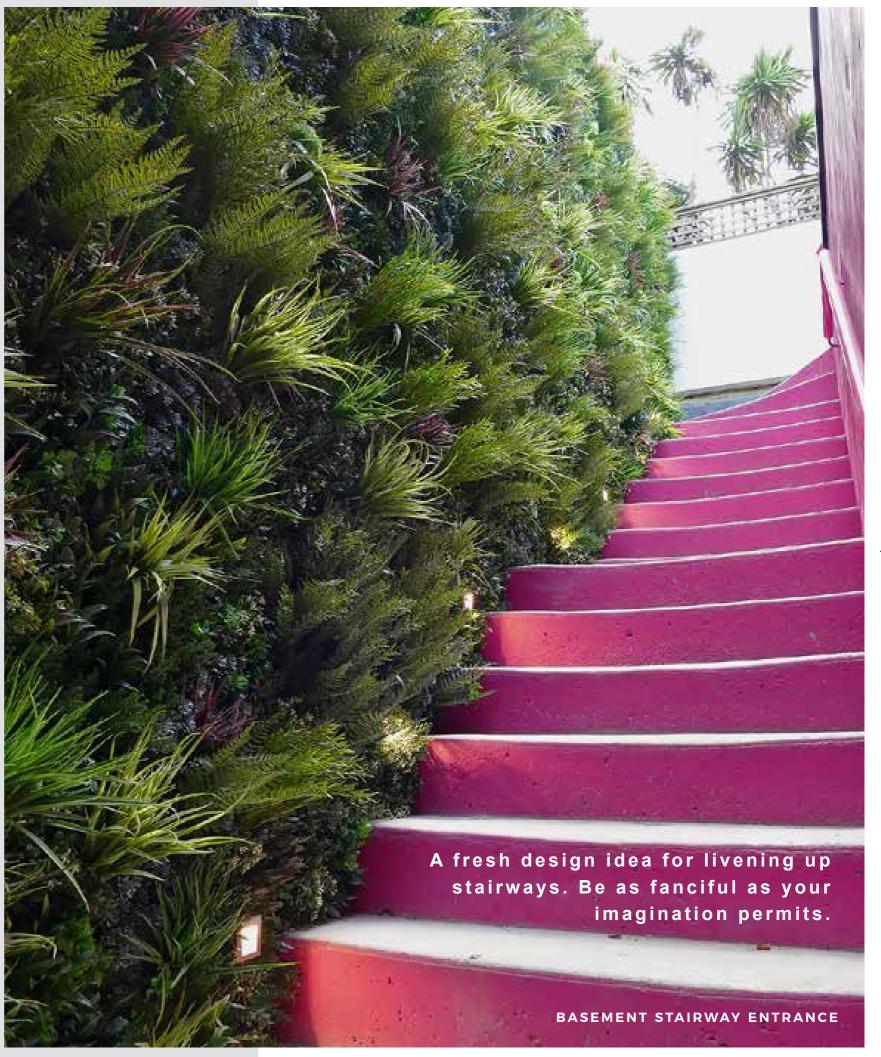

# **DELIVERING EXCELLENCE**

The look of a lush, energising green wall instantly refreshes featureless spaces, such as the staircase of this property. Our seamless foliage panels are a perfect solution for enlivening light-reduced, confined spaces such as corridors and stairways.