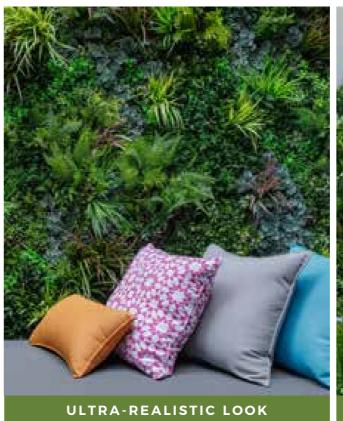

# **AS SIMPLE AS 1, 2, 3**

# NISTAFOLIA® PANEL

Each basic pack contains
3 Panels

# 2 COLOUR & TEXTURE BOXES

Customise the look of your green wall

# **3** FIXINGS

Use our fixings for a neat and reliable installation