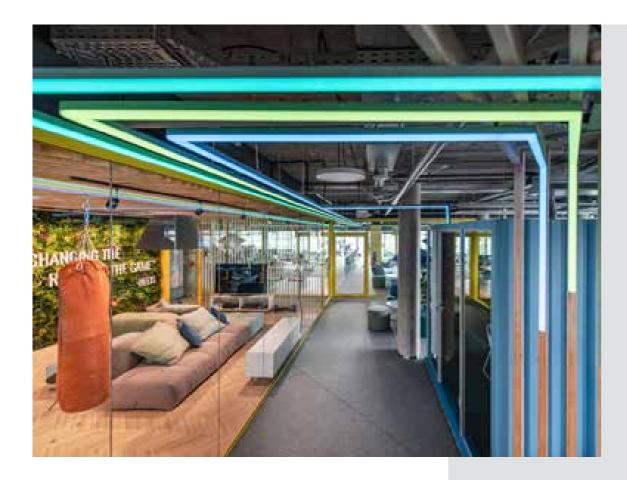

This dynamic Lithuanian computer software company, specialising in e-sports, needed an interior that reflected their out-of-the-box thinking. To make up for the view out of the window, they chose Vistafolia® to soften the environment and make a welcome addition to the game machines.