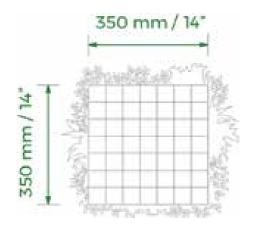

# VISTAFOLIA® PANEL SAMPLE

## A QUARTER (350 MM X 350 MM / 14" X 14" ) OF ONE REGULAR PANEL

The sample condenses the features of our Vistafolia® Panel into a compact view so that customers can appreciate the design and quality of our breakthrough green wall system.

Made of UV Stabilised & Fire Rated artificial foliage fixed to a powder-coated mild steel grid, the sample incorporates a selection of the 16 plant varieties found on our Vistafolia® Panels.