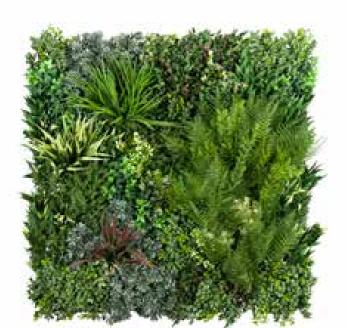

# VISTAFOLIA® PANELS

**ULTRA-REALISTIC FOLIAGE** 

The key component of Vistafolia®'s unique artificial wall solution is the Vistafolia® Panel, which is used to create the stunning vertical gardens.

**UV-IFR Technology** 

# UNIQUE 3-PANEL SOLUTION

The Vistafolia® solution uses a unique three-panel system to create a totally natural look without repetition or visible joins.

#### THE FUTURE OF ARTIFICIAL GREEN WALLS IS HERE

Vistafolia®'s lush artificial green wall system panels have been designed to create a beautiful green environment with a realistic effect even in the most inhospitable planting locations.