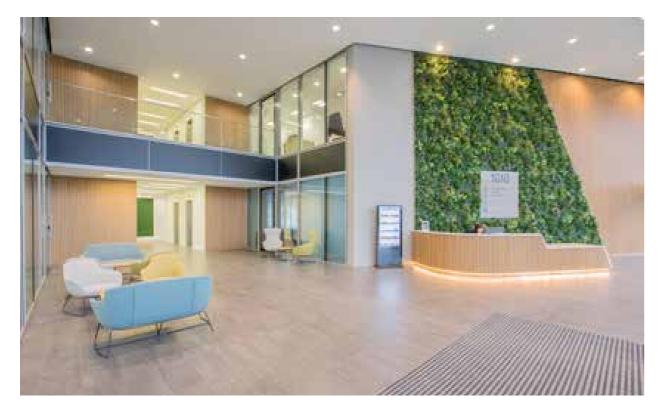

c Lithuanian computer software company, specialising in e-sports, needed an interior that reflected their out-of-the-box thinking. To make up for the view out of the window, they chose Vistafolia® to soften the environment and make a welcome addition to the game machines.





# **CREATIVE INTERIOR**

# **UPLIFTING ENVIRONMENT**

POS Interiors, Guernsey, offer specialist workplace consultancy on how to create an inspiring environment that fosters wellbeing within your workforce and increases productivity.

Our Vistafolia® Panels grace a double-height feature wall, creating a calm counterpoint to the energetic lettering of nearby artwork. The textures and colours of the planting immediately engender a warm, welcoming atmosphere conducive to effective working.



#### WARM, WELCOMING SPACE





ADD SOFT LAVENDER AND DELICATE
WHITE TO GET THIS LOOK





By installing green walls, this co-working space has given workers in the hi-tech companies that use the offices, a bright and pleasant communal area where they can enjoy networking with fellow entrepreneurs over tea or coffee, providing an inspiring ambiance to aid collaboration in this new creative hub.









This impressive free-standing structure, installed in the atrium of this new building, cleverly echoes the trees outside, anchoring it firmly within its surroundings and bringing the outdoors in. As real plants would have proved too expensive and impractical, it was specifically designed for artificial foliage.



#### **BESPOKE DESIGN**



We provide a comprehensive design service, capable of presenting solutions wit