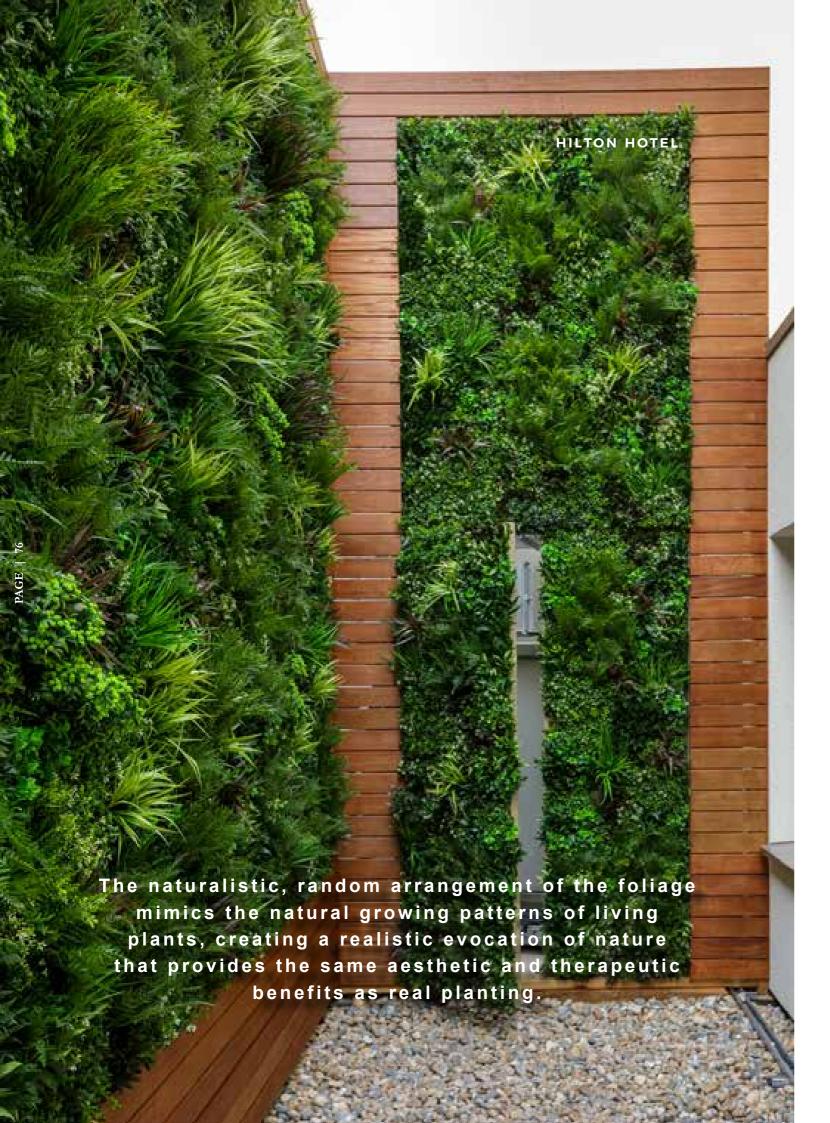

#### **QUALITY THAT'S BUILT TO LAST**

Industrial air-conditioning units demanded an attractive but practical solution to the ugly view presented to guest bedrooms at the Hilton. Vistafolia® not only installed the Vistafolia® Panels but created the timber frame that defines the space. The result? In place of rooms with an unsightly view, this wall has created premium rooms with a view of beautiful leaf shapes and textures.