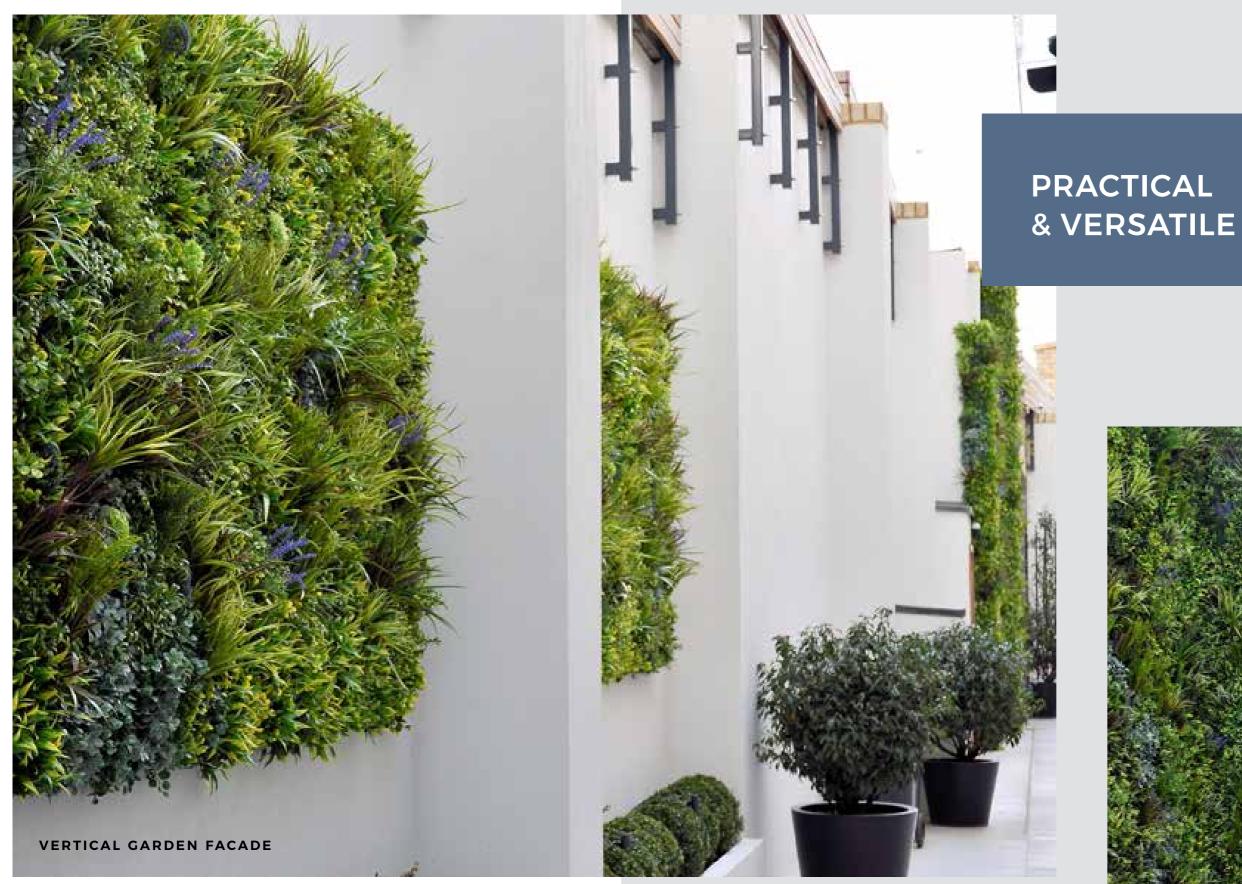

# FLEXIBLE & VERSATILE

# NATURAL-LOOKING GROWING PATTERN

The windswept site and strongly curved design of this new modern extension to the Glasgow Fort Shopping Centre presented a huge challenge for landscape architects. Vistafolia® was ideal to create the look they wanted.

Thanks to our choice of leaf shapes and textures, the finished effect looks natural through all seasons in Scotland, yet is also robust and versatile enough to withstand the exposed site and fit the unusual arc of the planting surface.