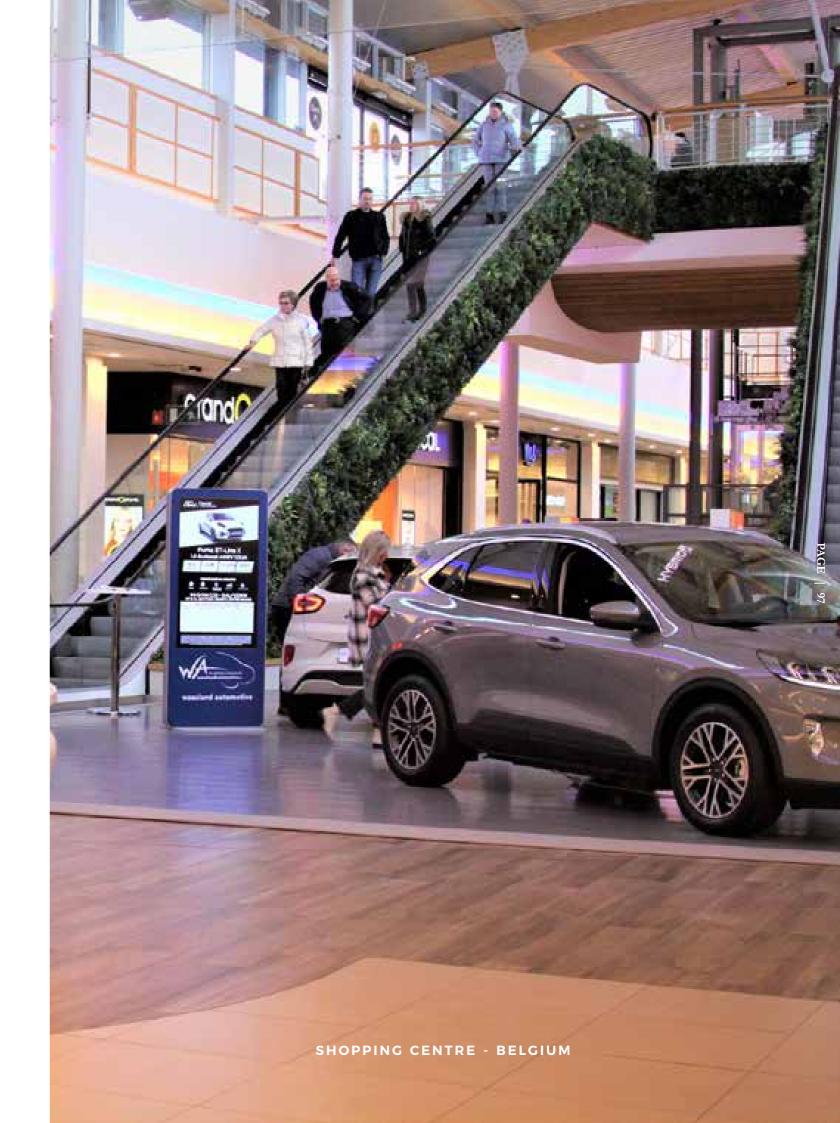

# NATURAL-LOOKING GROWING PATTERN

The windswept site and strongly curved design of this new modern extension to the Glasgow Fort Shopping Centre presented a huge challenge for landscape architects. Vistafolia® was ideal to create the look they wanted.

Thanks to our choice of leaf shapes and textures, the finished effect looks natural through all seasons in Scotland, yet is also robust and versatile enough to withstand the exposed site and fit the unusual arc of the planting surface.

#### WARM, WELCOMING SPACE

Large shopping centres have very strict rules governing what can and can't be installed for safety reasons. Vistafolia®'s market leading fire classification means that our product satisfies even the most stringent regulations.