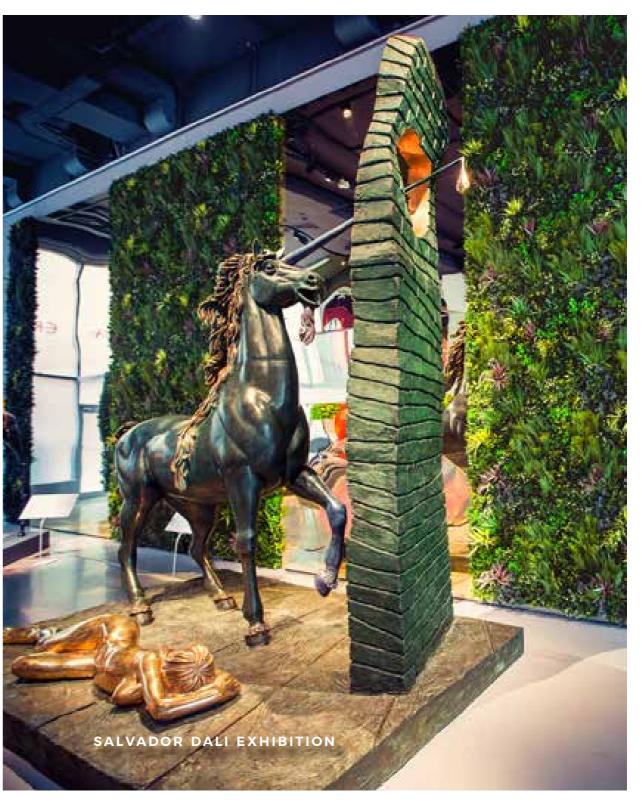

#### **GREEN IS SECOND NATURE TO US**

Erarta, Russian's largest private museum of contemporary art, holds more than forty exhibitions a year. To complement such thought-provoking exhibits as surrealist Salvador Dali's Space Venus, the museum commissioned Vistafolia® to install floor-to-ceiling green walls. The foliage's variation in colour and texture create an interesting background which nevertheless does not distract from the artwork, making it an excellent choice as a background for sculpture.