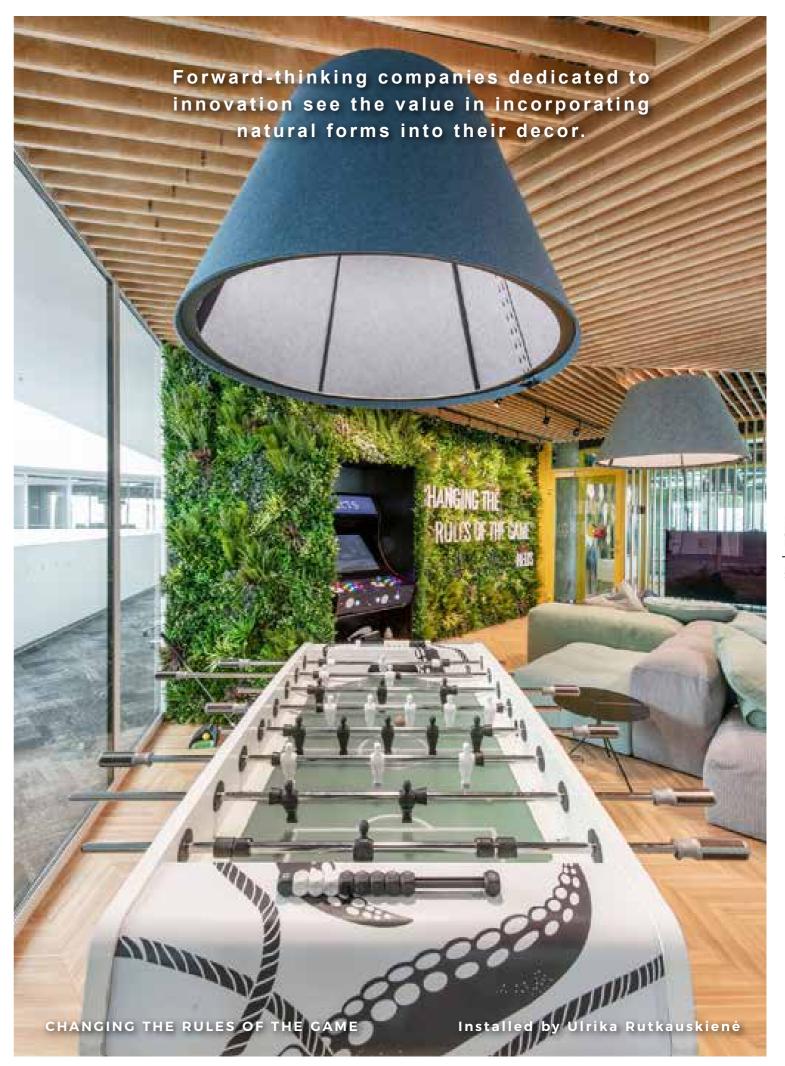

This dynamic Lithuanian computer software company, specialising in e-sports, needed an interior that reflected their out-of-the-box thinking. To make up for the view out of the window, they chose Vistafolia® to soften the environment and make a welcome addition to the game machines.