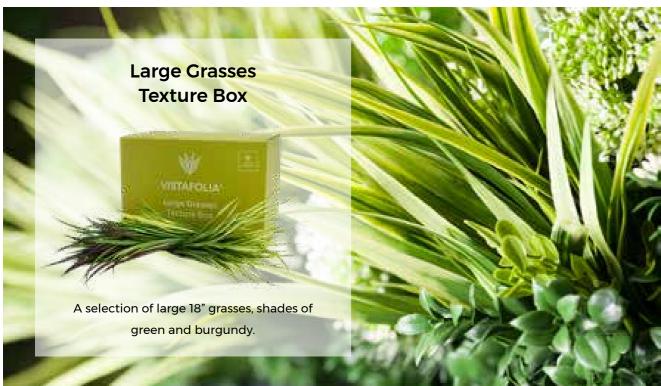

Each box of additional foliage contains enough plants for around 10 panels and allows you to create a truly bespoke finish tailored to your own taste.

Beautifully crafted foliage to add extra depth.

Create really bold textures to make your wall stand out.

Each box of additional foliage contains enough plants for around 10 panels

and gives you the tools you need to create a truly bespoke finish.