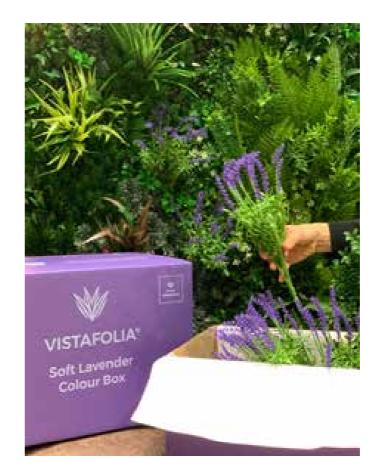

# 2 COLOUR & TEXTURE BOXES

Customise the look of your green wall

### YOUR WALL YOUR WAY

Simply slot the plants in to add bursts of vibrant colours and extra depth to your Vistafolia® Panels to give you the look and finish that you desire

### **CREATE SHAPES**

Additional plants give the wall a random element that is even more akin to a natural wall that can be used on their own or in a combination

Change the colours from season to season, or simply as your mood suits.

Each box of additional foliage contains enough plants for around 10 panels and allows you to create a truly bespoke finish tailored to your own taste.

Beautifully crafted foliage to add extra depth.

Create really bold textures to make your wall stand out.

Each box of additional foliage contains enough plants for around 10 panels

and gives you the tools you need to create a truly bespoke finish.