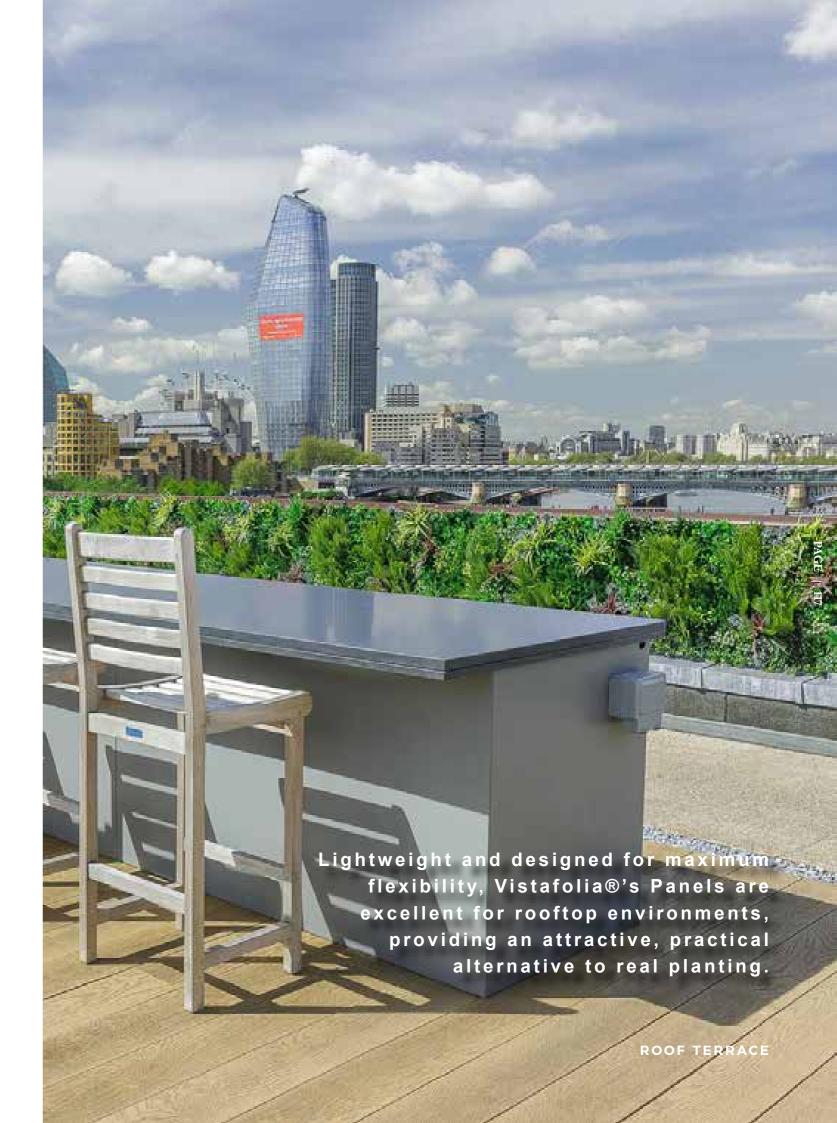

tea or coffee, providing an inspiring ambiance to aid collaboration in this new creative hub.









This impressive free-standing structure, installed in the atrium of this new building, cleverly echoes the trees outside, anchoring it firmly within its surroundings and bringing the outdoors in. As real plants would have proved too expensive and impractical, it was specifically designed for artificial foliage.



#### **BESPOKE DESIGN**



We provide a comprehensive design service, capable of presenting solutions with cost effective, low maintenance features that meet the needs of your project. Our technical team have years of experience behind them and their countless successful installations allow them to transform your environment and create bespoke designs with the minimum of fuss.









While meeting the client's requirements for a low-maintenance solution, Vistafolia®'s Vistafolia® Panels heighten the fun, nurture working atmospheres and add a subtle decorative element within a minimalist design.



# TRULY UNIQUE

## **INSPIRED BY NATURE**

Vistafolia® contributes strongly to the warm, comfortable feel of the rooftop retreat of this popular casino.

Our artificial living wall provided the perfect solution for filling the terrace with lush green foliage, softening the concrete and steel exterior with vertical planting while leaving plenty of room for seating. The casino now has a green space where guests can relax in the open air.







# THE VISTAFOLIA® DIFFERENCE



Vistafolia® designers work hard to capture the exact colours, shadings, dimensions and movement