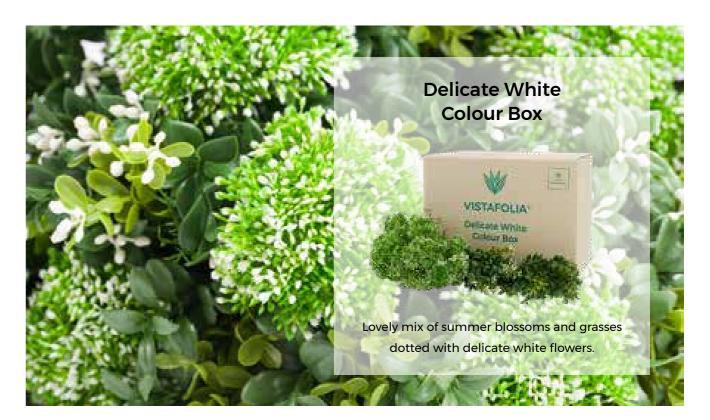

Each box of additional foliage contains enough plants for around 10 panels and allows you to create a truly bespoke finish tailored to your own taste.

Beautifully crafted foliage to add extra depth.

Create really bold textures to make your wall stand out.

Each box of additional foliage contains enough plants for around 10 panels

and gives you the tools you need to create a truly bespoke finish.