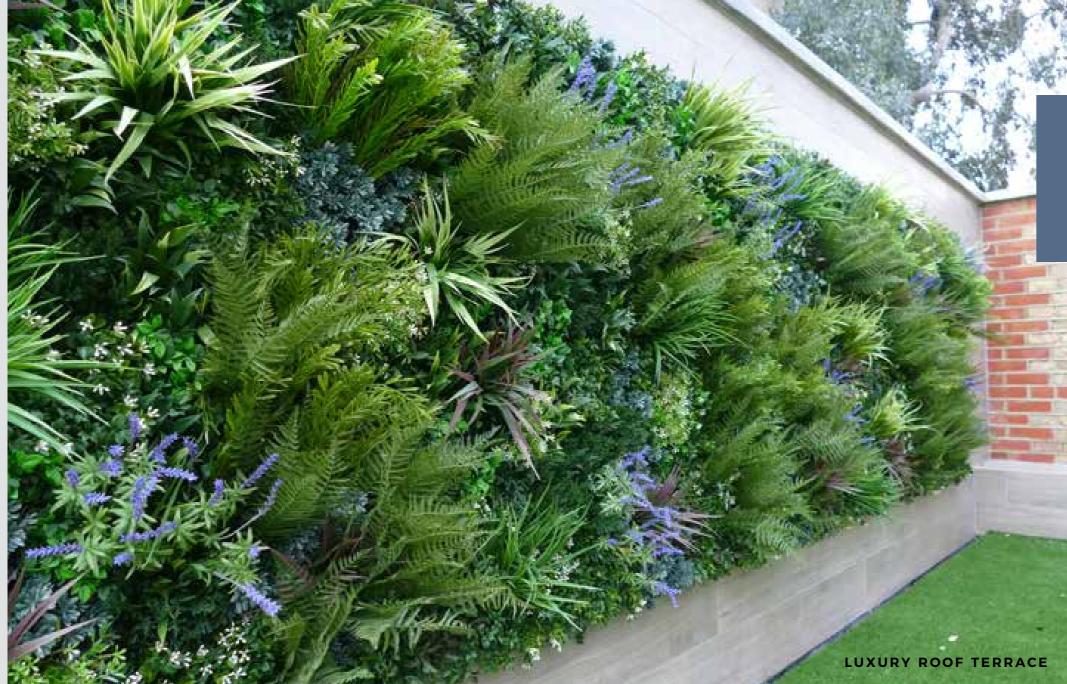

#### **INSTANT REFRESH**

This rooftop terrace overlooking the harbour in Barcelona needed a softening element to balance the opaque glass panels and concrete wall. With Vistafolia®'s textured planting, the rooftop terrace now provides a greener and more natural-feeling sanctuary where the homeowners and their guests can sink into the comfortable sun loungers and enjoy total privacy.