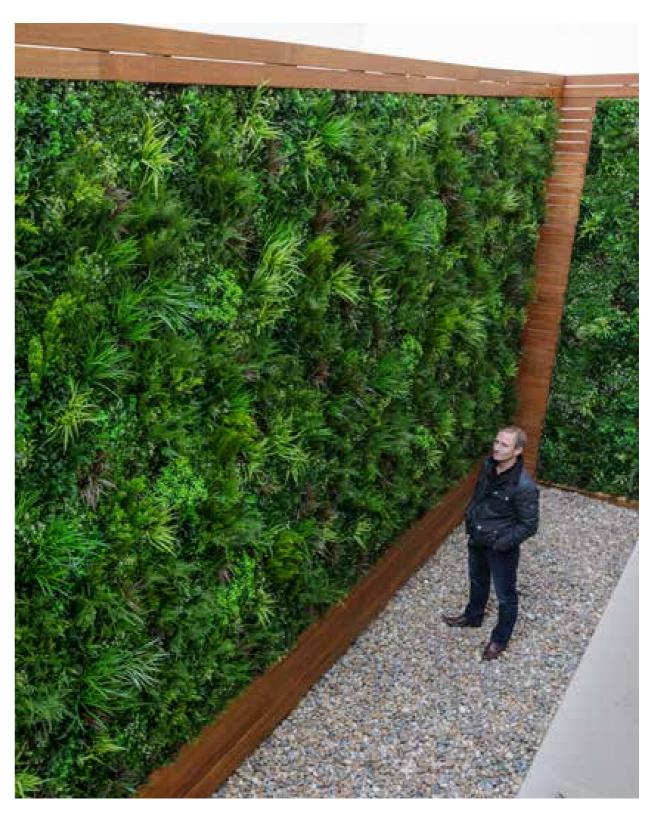

#### **QUALITY THAT'S BUILT TO LAST**

Industrial air-conditioning units demanded an attractive but practical solution to the ugly view presented to guest bedrooms at the Hilton. Vistafolia® not only installed the Vistafolia® Panels but created the timber frame that defines the space. The result? In place of rooms with an unsightly view, this wall has created premium rooms with a view of beautiful leaf shapes and textures.