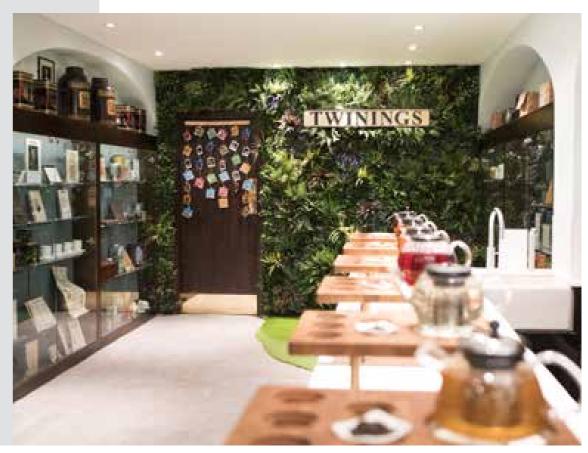

Vistafolia®'s luxurious green walls have become the artificial solution of choice for some of the world's most recognizable brands. Twining's Tea, situated in the same London shop since 1706, are one such client. Their wall brings a burst of color to an otherwise dark room, giving their clients the perfect backdrop to take selfies and relax amongst beautiful surroundings.