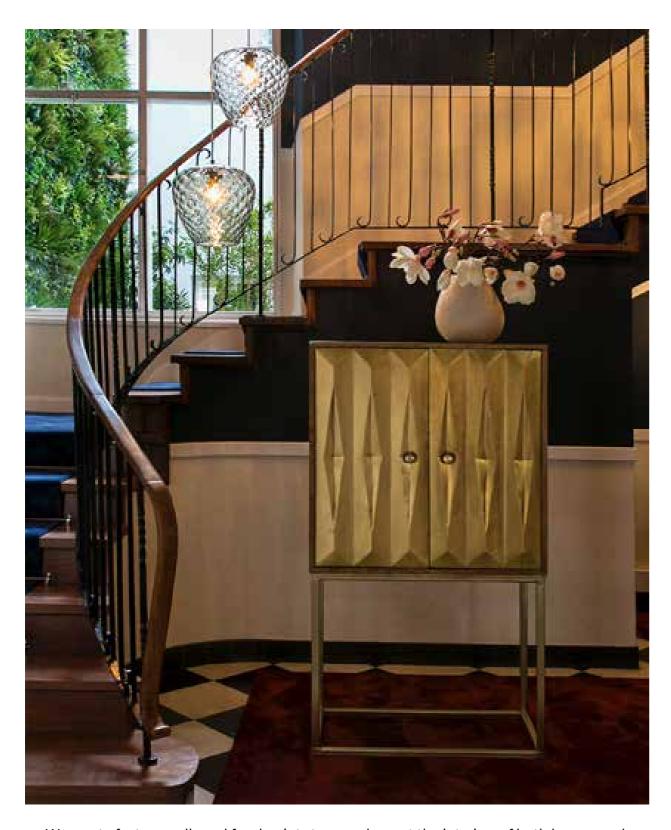

# **DELIVERING EXCELLENCE**

The look of a lush, energising green wall instantly refreshes featureless spaces, such as the staircase of this property. Our seamless foliage panels are a perfect solution for enlivening light-reduced, confined spaces such as corridors and stairways.