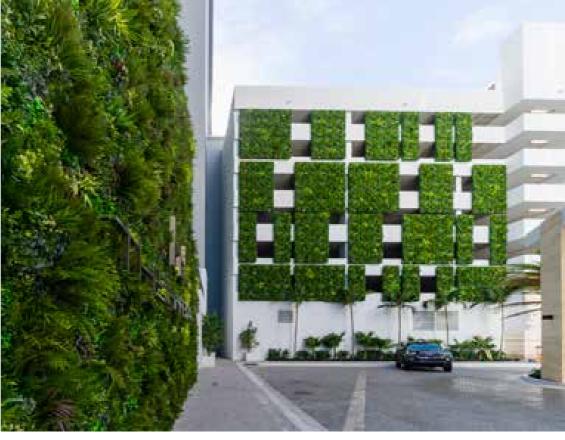

Vistafolia® was chosen to dress this luxury condominium, set in five acres of land on Sunny Isles Bay in Miami, with stunning greenery. Comprising hundreds of Vistafolia® Panels, the tapestries of foliage complemented the feature stonework on the facade, softening the sleek lines of the contemporary design. The resulting feature wall, with its imposing breadth, perfectly suits the development's role as an urban oasis.