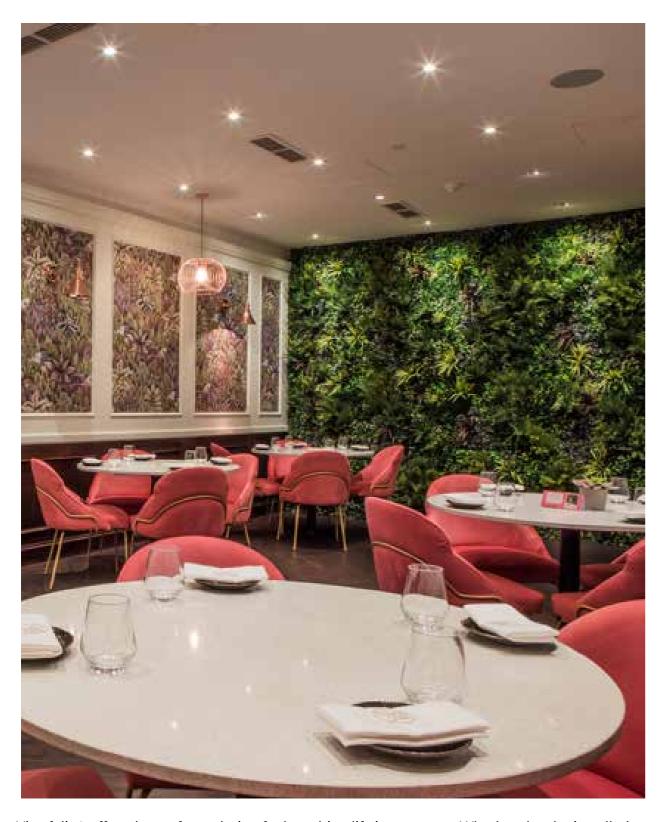

A backdrop of artificial foliage blends happily with any style. Because it gives a proven sense of connecting with nature, it's an increasingly popular addition for businesses who want their customers to feel relaxed and comfortable.