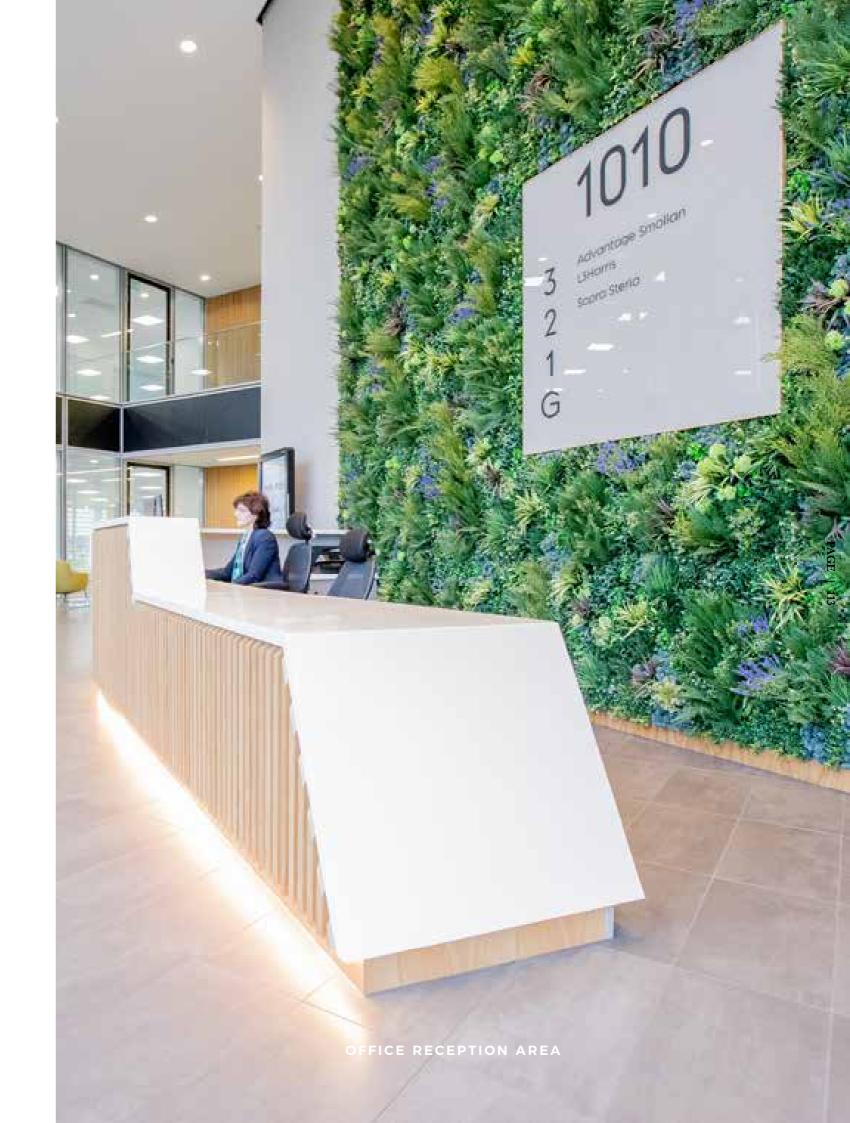

st workplace consultancy on how to create an inspiring environment that fosters wellbeing within your workforce and increases productivity.

Our Vistafolia® Panels grace a double-height feature wall, creating a calm counterpoint to the energetic lettering of nearby artwork. The textures and colours of the planting immediately engender a warm, welcoming atmosphere conducive to effective working.



#### WARM, WELCOMING SPACE





ADD SOFT LAVENDER AND DELICATE
WHITE TO GET THIS LOOK





By installing green walls, this co-working space has given workers in the hi-tech companies that use the offices, a bright and pleasant communal area where they can enjoy networking with fellow entrepreneurs over tea or coffee, providing an inspiring ambiance to aid collaboration in this new creative hub.









This impressive free-standing structure, installed in the atrium of this new building, cleverly echoes the trees outside, anchoring it firmly within its surroundings and bringing the outdoors in. As real plants would have proved too expensive and impractical, it was specifically designed for artificial foliage.



#### **BESPOKE DESIGN**



We provide a comprehensive design service, capable of presenting solutions with cost effective, low maintenance features that meet the needs of your project. Our technical team have years of experience behind them and their countless successful installations allow them to transform your environment and create bespoke designs with the minimum of fuss.









While meeting the client's requirements for a low-maintenance solution, Vistafolia®'s V