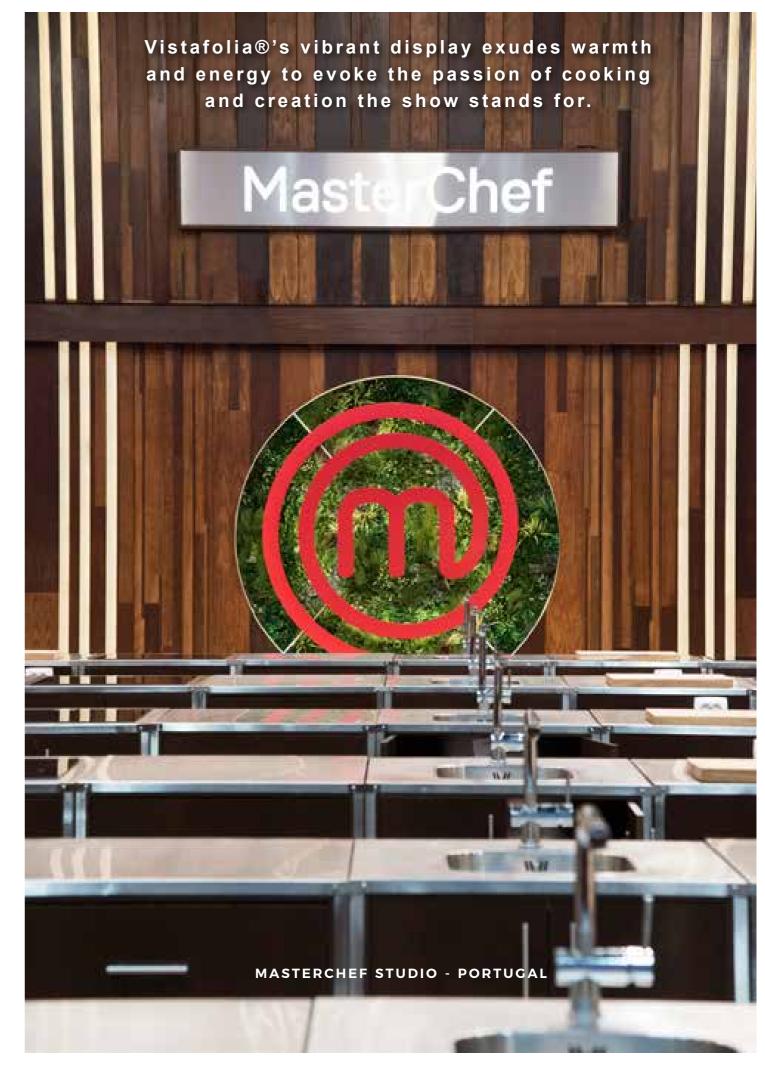

Master Chef, the popular and long-running television cooking show, has integrated our green wall into its branding for its Lisbon edition. MasterChef's familiar red logo, the small letter m surrounded by a stove coil, graces a bespoke circular greenery display set against a wood-paneled wall. The logo appears to float against the green wall, which is up-lit for dramatic effect.