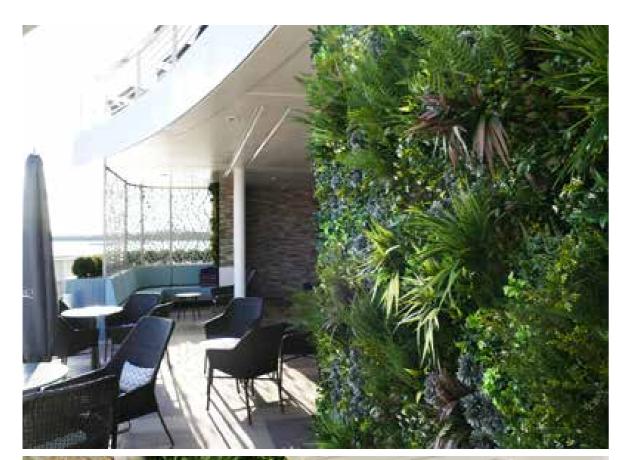

CRUISE SHIP ARTIFICIAL GREEN WALL

Our walls can be found all across the globe, from small private backyards to huge commercial projects. Sometimes the installation is somewhere a little different, such as this installation on a Saga Cruise Ship. Our combination of UV + IFR technology make them perfect for such a job, giving clients complete peace of mind on the safety and longevity of their purchase.