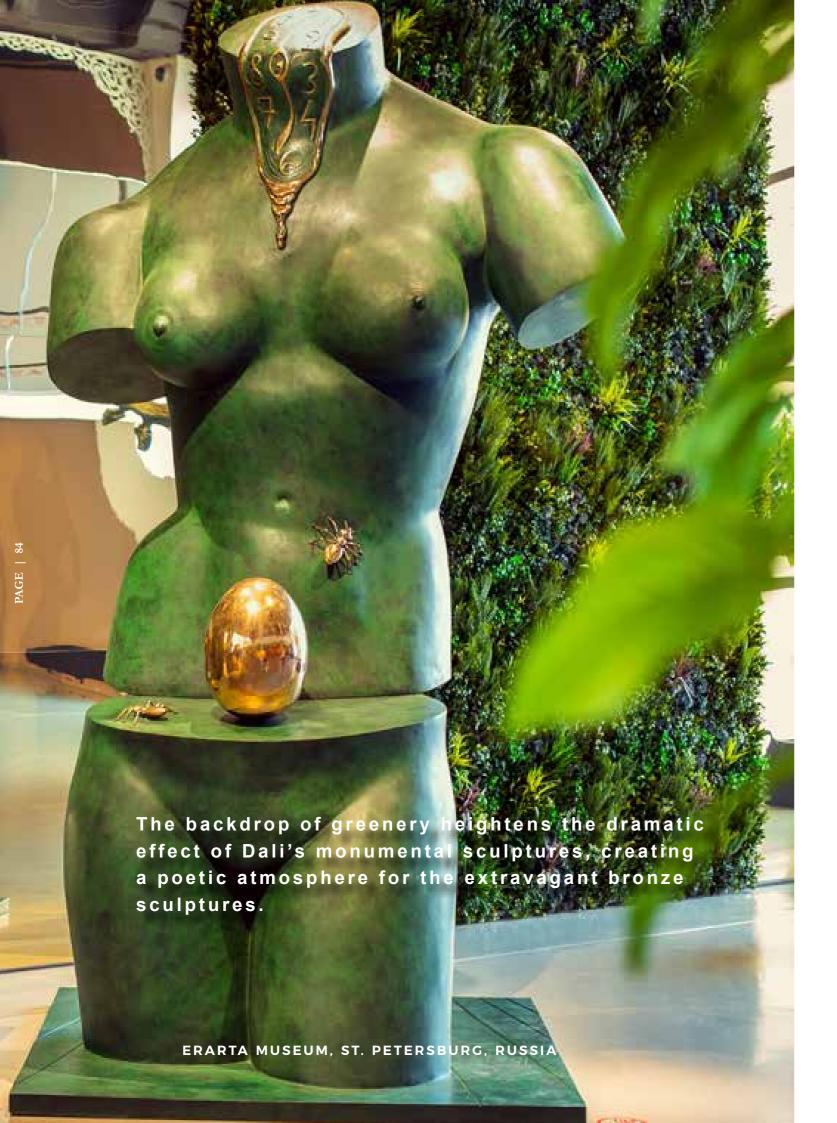

#### **GREEN IS SECOND NATURE TO US**

Erarta, Russian's largest private museum of contemporary art, holds more than forty exhibitions a year. To complement such thought-provoking exhibits as surrealist Salvador Dali's Space Venus, the museum commissioned Vistafolia® to install floor-to-ceiling green walls. The foliage's variation in colour and texture create an interesting background which nevertheless does not distract from the artwork, making it an excellent choice as a background for sculpture.