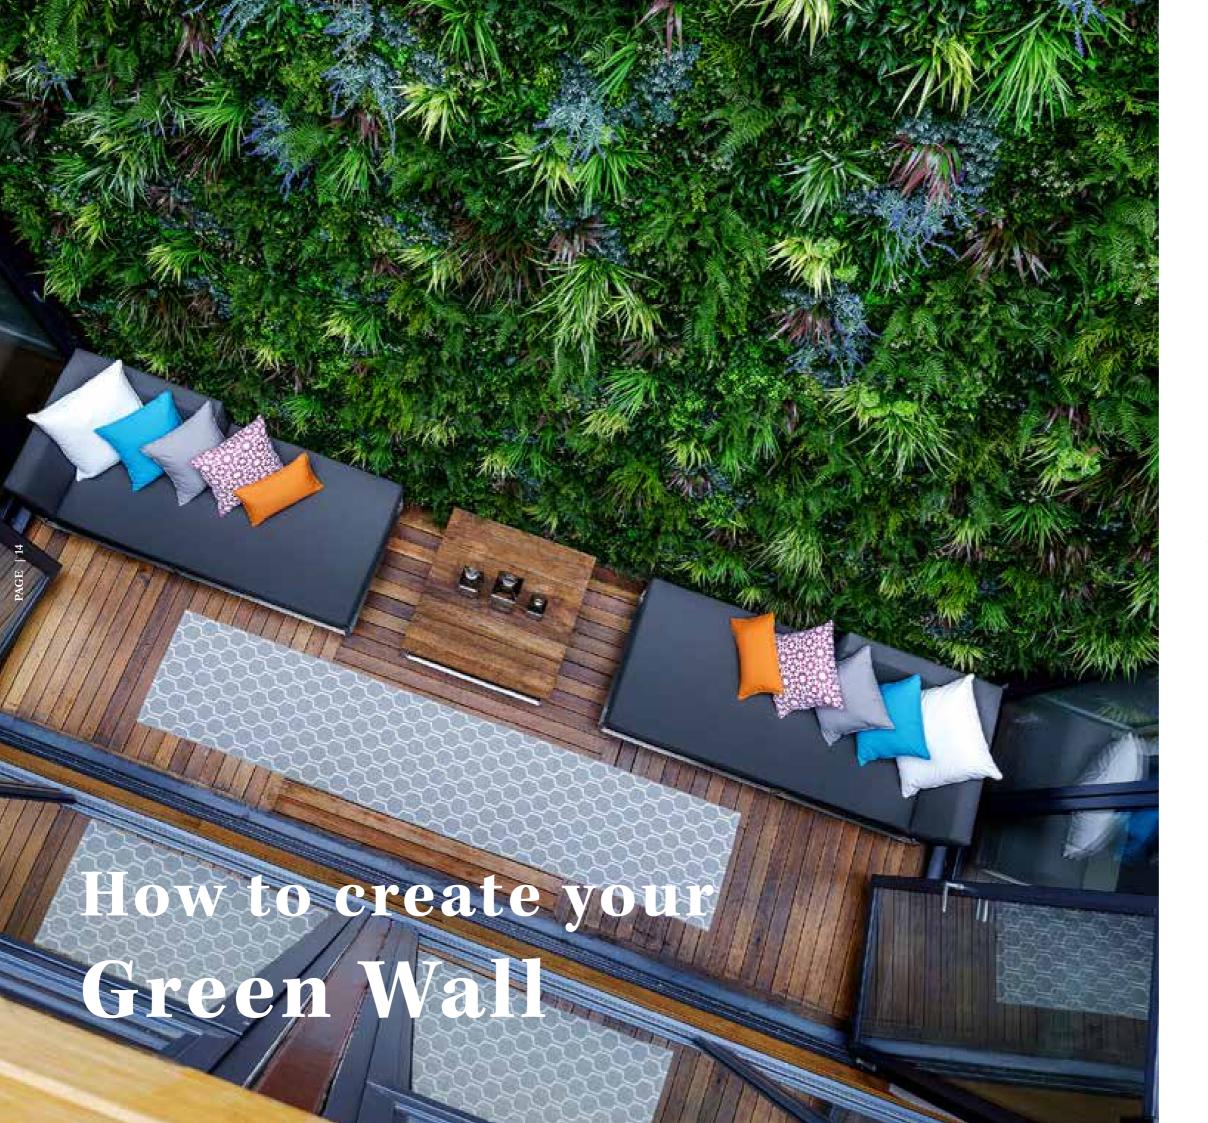

# **AS SIMPLE AS 1, 2, 3**

# NISTAFOLIA® PANEL

Each basic pack contains
3 Panels

# 2 COLOUR & TEXTURE BOXES

Customise the look of your green wall

# **3** FIXINGS

Use our fixings for a neat and reliable installation